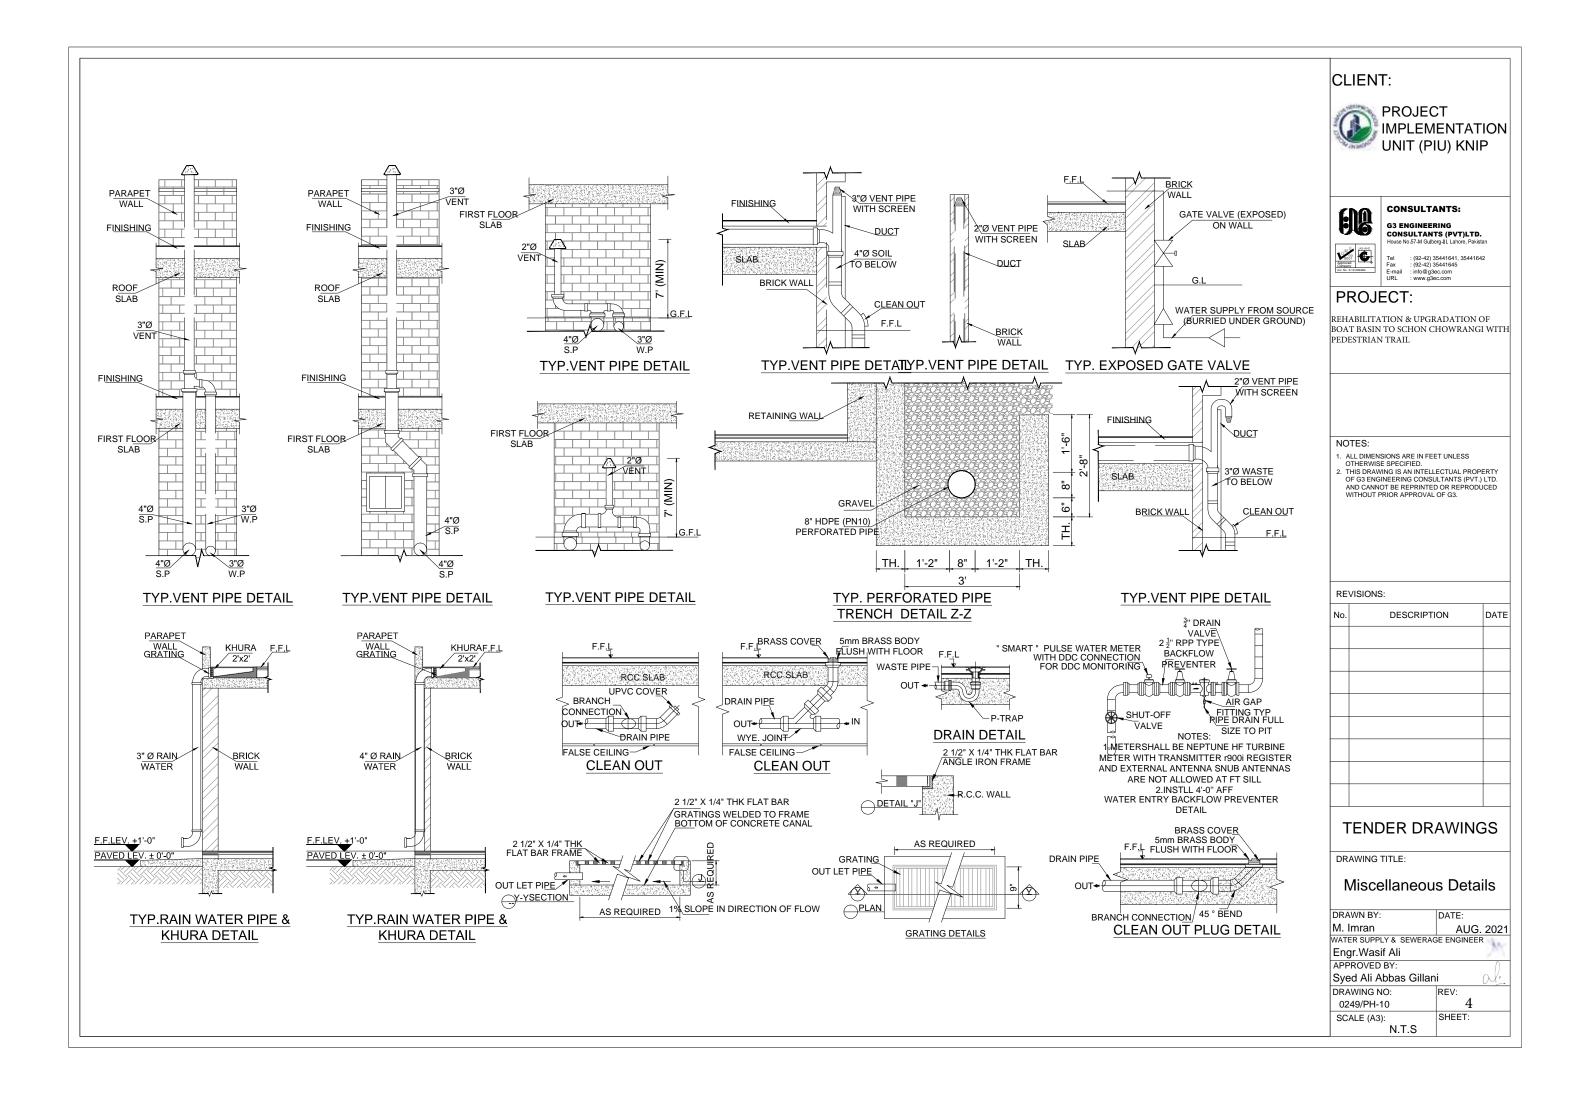

## PUBLIC HEATH DRAWINGS MASTER PLAN

| S.NO | DESCRIPTION                        | DRG.NO: |
|------|------------------------------------|---------|
|      | WATER SUPPLY SYSTEM                |         |
| 01   | LIST OF DRAWING (01 / 04)          | LD-00   |
| 02   | WATER SYSTEM LAYOUT PLAN (02/04    | WS-01   |
| 03   | WATER SYSTEM LAYOUT PLAN (03 / 04) | WS-02   |
| 04   | MISCELLANEOUS DETAILS (04 / 04)    | WS-03   |