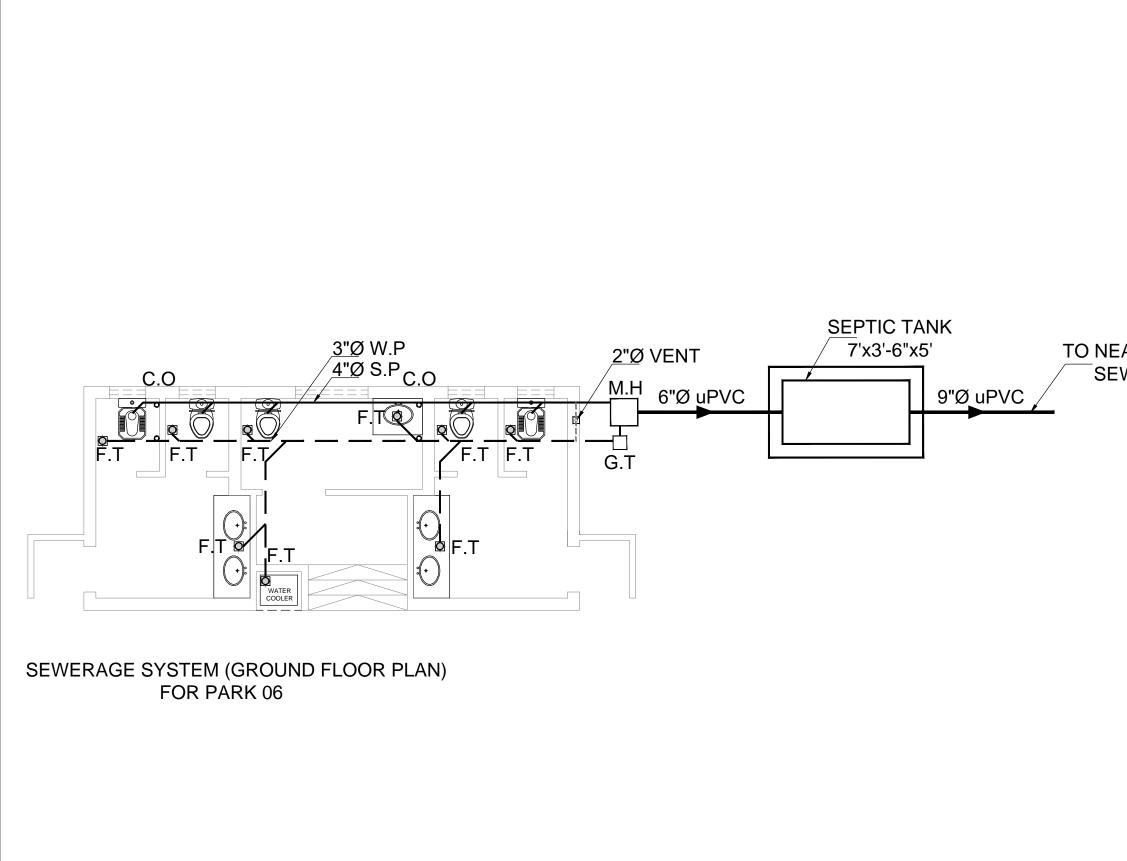

# KARACHI NEIGHBORHOOD IMPROVEMENT PROJECT (KNIP)

## **REHABILITATION & UPGRADATION OF BOAT BASIN TO SCHON CHOWRANGI WITH PEDESTRIAN TRAIL & GIZRI SPORTS GROUND**

## PUBLIC HEALTH TENDER DRAWINGS

VOL-III

AUGUST - 2021

G3 ENGINEERING CONSULTANTS (PVT.) LTD.

Consulting Engineers – Architects – Planners

ISO 2000-9001

COMPANY