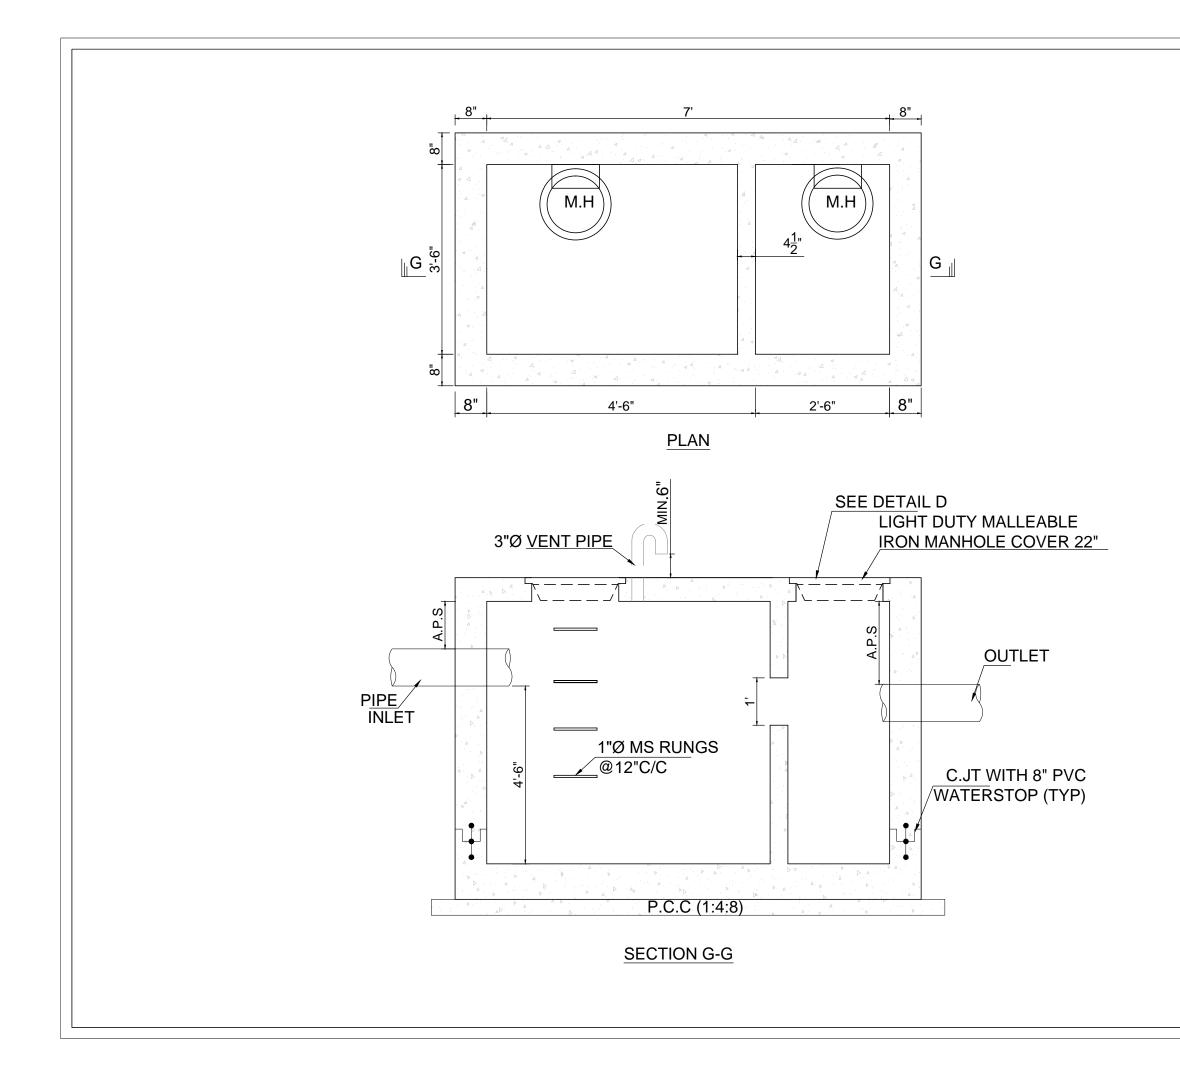

## PUBLIC HEATH DRAWINGS MASTER PLAN

| S.NO | DESCRIPTION                        | DRG.NO: |
|------|------------------------------------|---------|
|      | WATER SUPPLY SYSTEM                |         |
| 01   | LIST OF DRAWING (01 / 04)          | LD-00   |
| 02   | WATER SYSTEM LAYOUT PLAN (02/04    | WS-01   |
| 03   | WATER SYSTEM LAYOUT PLAN (03 / 04) | WS-02   |
| 04   | MISCELLANEOUS DETAILS (04 / 04)    | WS-03   |