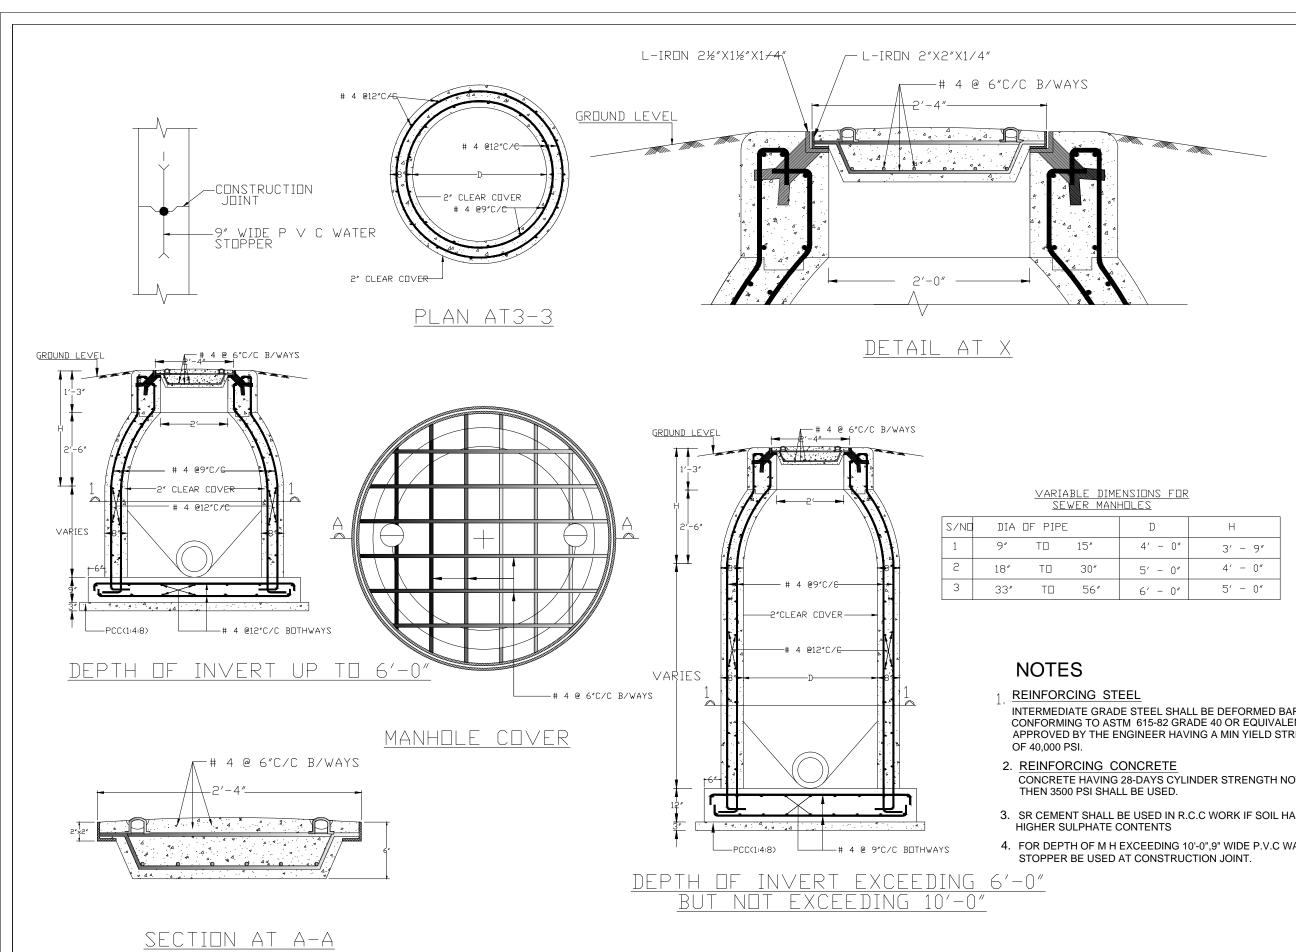

|  |
| 1/4"                              | 8                         | 8                     |  |
| 1/4"                              | 8                         | 8                     |  |
| 1/4"                              | 8                         | 8                     |  |

| RENCH                           |
|---------------------------------|
| WIDTH B<br>WITHOUT<br>TIMBERING |
| 36"                             |
| 36"                             |
| 42"                             |
| 46"                             |
| 50"                             |
| 54"                             |
| 62"                             |
| 67"                             |
| 72"                             |
| 88"                             |
| 98"                             |





|                                    | CLIEN                                             | T:                                                                                                               |                                                                                                      |       |
|------------------------------------|---------------------------------------------------|------------------------------------------------------------------------------------------------------------------|------------------------------------------------------------------------------------------------------|-------|
|                                    | Ø                                                 | PROJE(<br>IMPLEM<br>UNIT (P