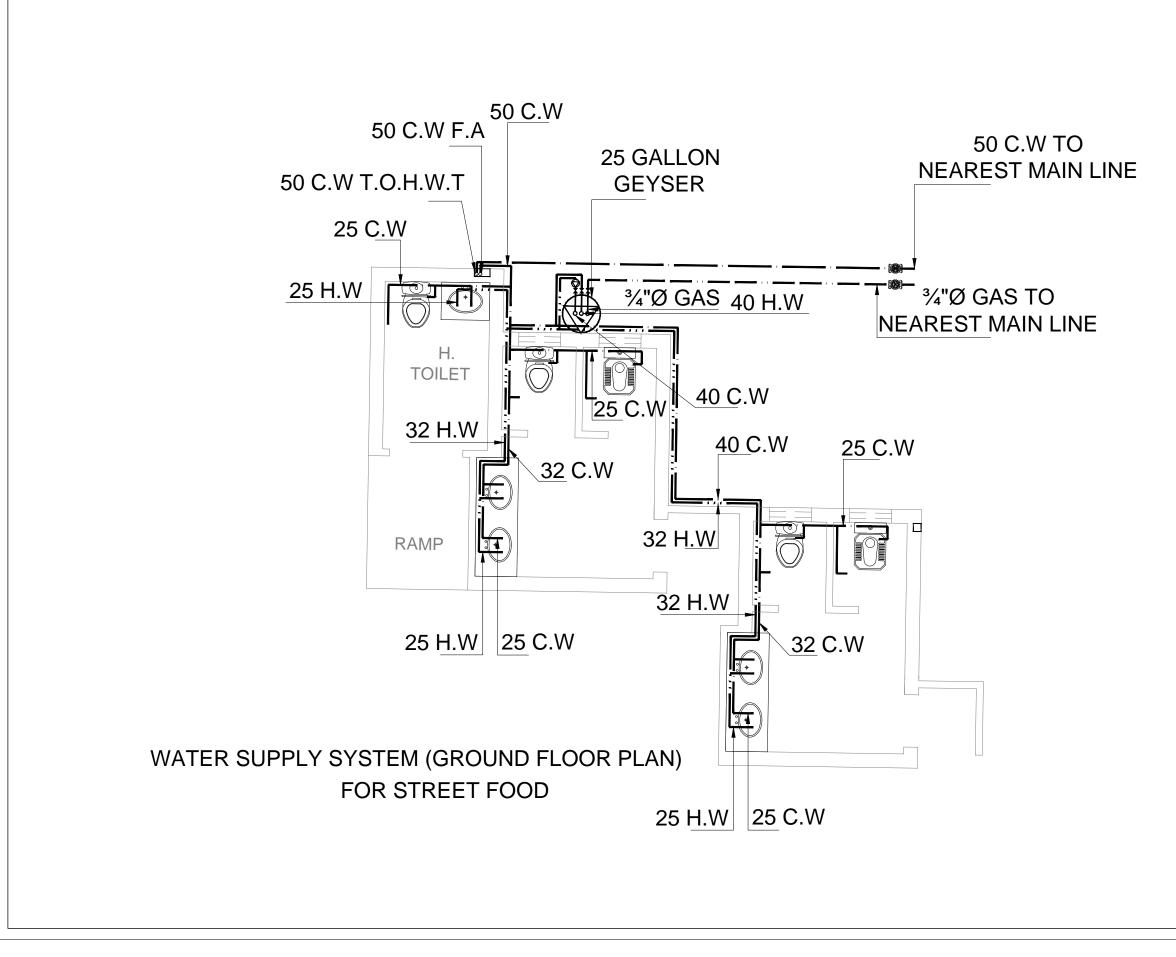

"2"Colspan="2"Colspan="2"Colspan="2"Colspan="2"Colspan="2"Colspan="2"Colspan="2"Colspan="2"Colspan="2"Colspan="2"Colspan="2"Colspan="2"Colspan="2"Colspan="2"Colspan="2"Colspan="2"Colspan="2"Colspan="2"Colspan="2"Colspan="2"Colspan="2"Colspan="2"Colspan="2"Colspan="2"Colspan="2"Colspan="2"Colspan="2"Colspan="2"Colspan="2"Colspan="2"C                                                                                                                                                                                                                                                                                                                                                                                                                                                                               |



| CLIE                                 | NT:                                                                                                                                                                                                                                                                        |                        |
|--------------------------------------|----------------------------------------------------------------------------------------------------------------------------------------------------------------------------------------------------------------------------------------------------------------------------|------------------------|
|                                      | PROJECT<br>IMPLEMENTA<br>UNIT (PIU) KN