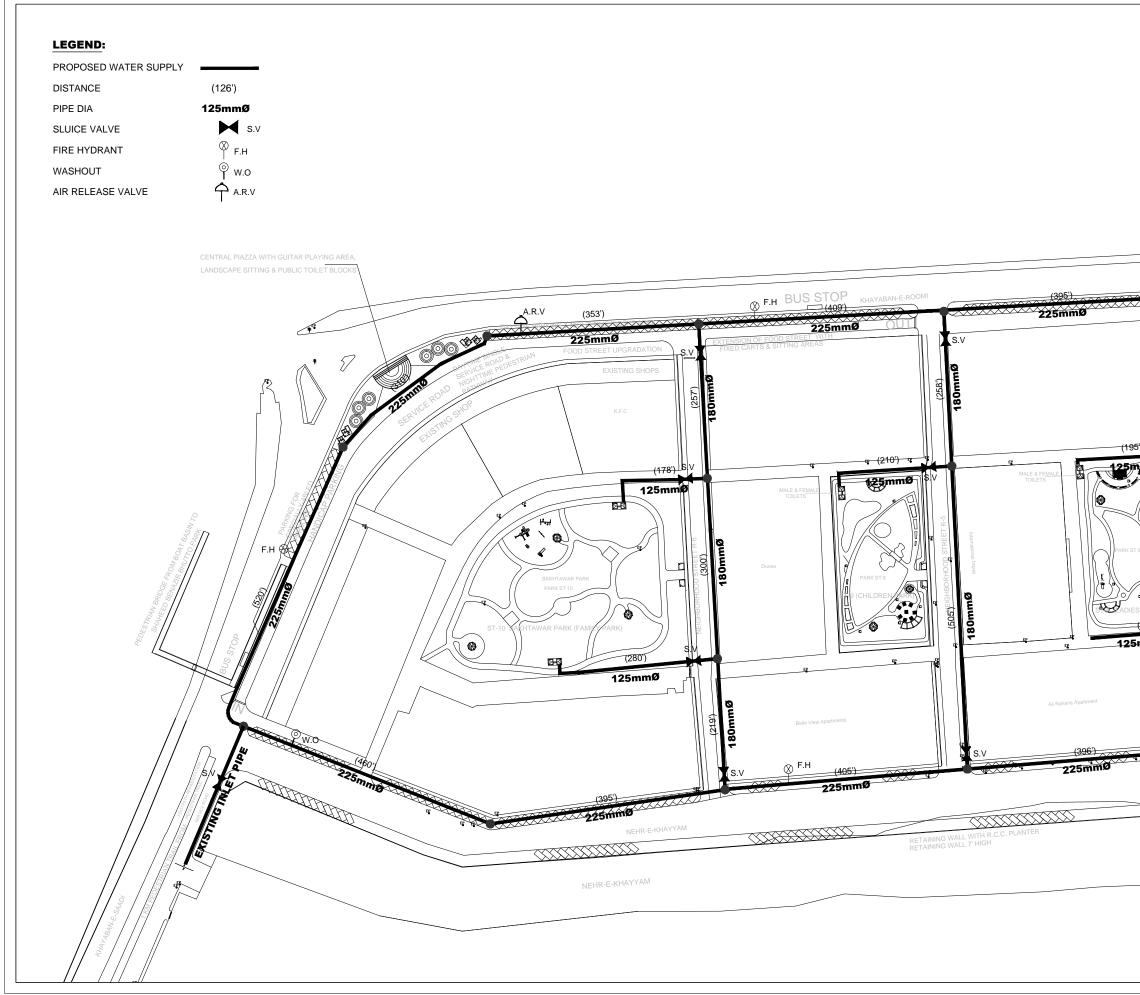

## PUBLIC HEATH DRAWINGS MASTER PLAN

| S.NO | DESCRIPTION                        | DRG.NO: |
|------|------------------------------------|---------|
|      | WATER SUPPLY SYSTEM                |         |
| 01   | LIST OF DRAWING (01 / 04)          | LD-00   |
| 02   | WATER SYSTEM LAYOUT PLAN (02/04    | WS-01   |
| 03   | WATER SYSTEM LAYOUT PLAN (03 / 04) | WS-02   |
| 04   | MISCELLANEOUS DETAILS (04 / 04)    | WS-03   |

|                             | CLIENT:                                                                                                                                             |  |  |  |
|-----------------------------|-----------------------------------------------------------------------------------------------------------------------------------------------------|--|--|--|
|                             | PROJECT                                                                                                                                             |  |  |  |
|                             |                                                                                                                                                     |  |  |  |
|                             | UNIT (PIU) KNIP                                                                                                                                     |  |  |  |
|                             |                                                                                                                                                     |  |  |  |
|                             | CONSULTANTS:                                                                                                                                        |  |  |  |
|                             | G3 ENGINEERING<br>CONSULTANTS (PVT)LTD.<br>House No.57-M Gulberg-III, Lahore, Pakistan                                                              |  |  |  |
|                             | Tel         : (92-42) 35441641, 35441642           Fax         : (92-42) 35441645           E-mail         : info@g3ec.com                          |  |  |  |
|                             | PROJECT:                                                                                                                                            |  |  |  |
|                             | REHABILITATION & UPGRADATION OF                                                                                                                     |  |  |  |
|                             | BOAT BASIN TO SCHON CHOWRANGI WITH<br>PEDESTRIAN TRAIL                                                                                              |  |  |  |
| 225mm@                      |                                                                                                                                                     |  |  |  |
|                             |                                                                                                                                                     |  |  |  |
| (262 <sup>1)</sup><br>80mmØ | N                                                                                                                                                   |  |  |  |
| 180                         | NOTES:                                                                                                                                              |  |  |  |
|                             | ALL DIMENSIONS ARE IN FEET UNLESS<br>OTHERWISE SPECIFIED.     THIS DRAWING IS AN INTELLECTUAL PROPERTY<br>OF G3 ENGINEERING CONSULTANTS (PVT.) LTD. |  |  |  |
| ; <u>)</u> \$.v             | AND CANNOT BE REPRINTED OR REPRODUCED<br>WITHOUT PRIOR APPROVAL OF G3.                                                                              |  |  |  |
| 9 mg                        |                                                                                                                                                     |  |  |  |
|                             |                                                                                                                                                     |  |  |  |
|                             |                                                                                                                                                     |  |  |  |
| 8 (12341)                   | REVISIONS:                                                                                                                                          |  |  |  |
|                             | No. DESCRIPTION DATE                                                                                                                                |  |  |  |
| S PARK)                     |                                                                                                                                                     |  |  |  |
| (180)                       |                                                                                                                                                     |  |  |  |
| mmØ S.V                     |                                                                                                                                                     |  |  |  |
| 4                           |                                                                                                                                                     |  |  |  |
| (200)<br>80mr               |                                                                                                                                                     |  |  |  |
| S.V                         |                                                                                                                                                     |  |  |  |
| 225mmø                      |                                                                                                                                                     |  |  |  |
|                             | TENDER DRAWINGS                                                                                                                                     |  |  |  |
|                             | DRAWING TITLE:                                                                                                                                      |  |  |  |
|                             | PROPOSED WATER<br>SUPPLY SYSTEM                                                                                                                     |  |  |  |
|                             | DRAWN BY: DATE:                                                                                                                                     |  |  |  |
|                             | M. Imran AUG. 2021                                                                                                                                  |  |  |  |
|                             | Engr.Wasif Ali                                                                                                                                      |  |  |  |
|                             | Syed Ali Abbas Gillani         J.           DRAWING NO:         REV:                                                                                |  |  |  |
|                             | 0249/WATER/WS-01 4<br>SCALE (A3): SHEET:                                                                                                            |  |  |  |
|                             | N.T.S 2/4                                                                                                                                           |  |  |  |