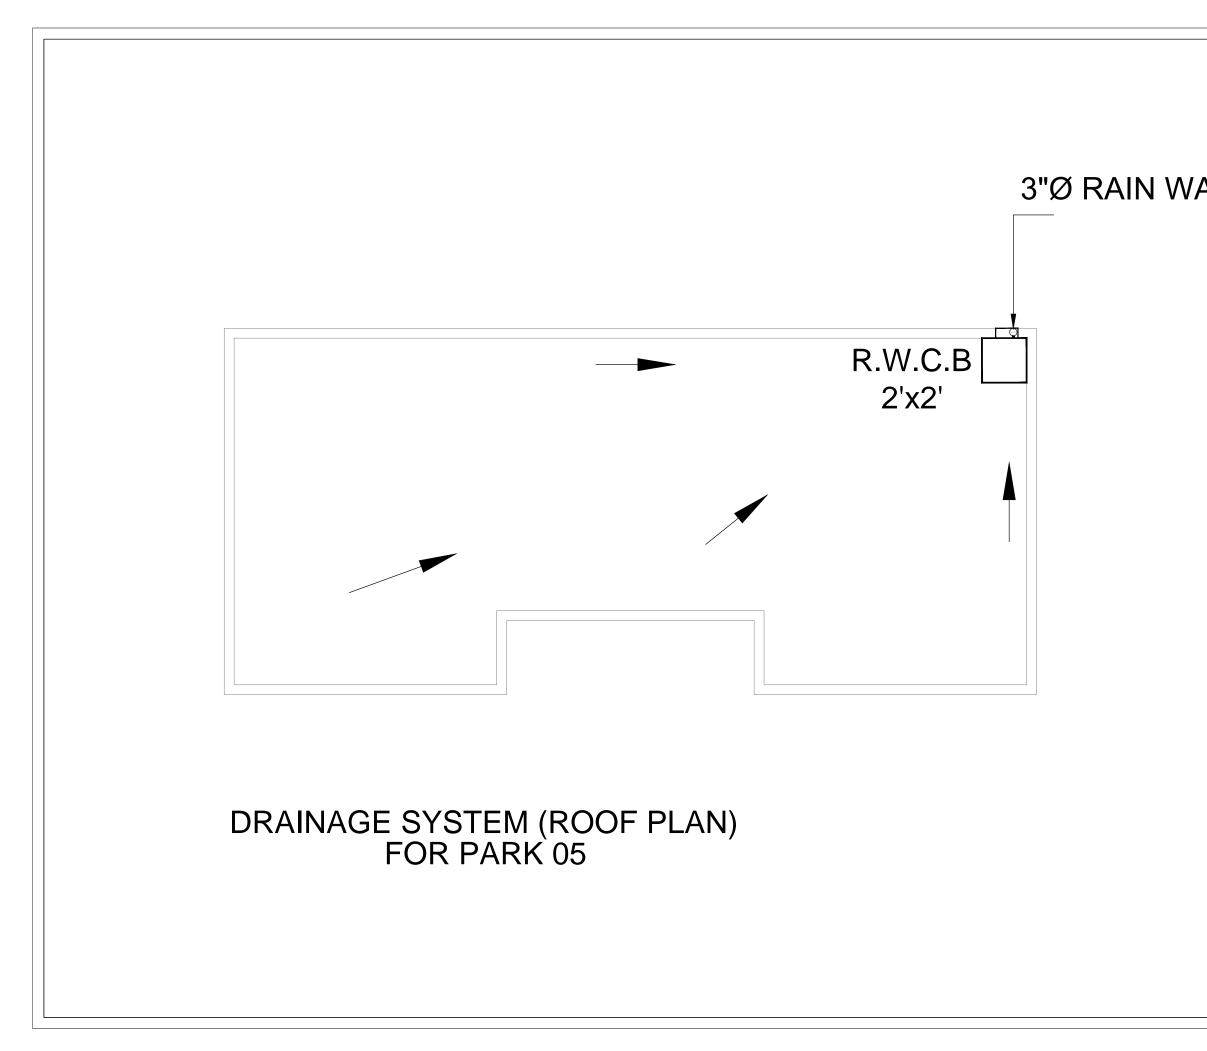

## PUBLIC HEATH DRAWINGS MASTER PLAN

| S.NO | DESCRIPTION                        | DRG.NO: |
|------|------------------------------------|---------|
|      | WATER SUPPLY SYSTEM                |         |
| 01   | LIST OF DRAWING (01 / 04)          | LD-00   |
| 02   | WATER SYSTEM LAYOUT PLAN (02/04    | WS-01   |
| 03   | WATER SYSTEM LAYOUT PLAN (03 / 04) | WS-02   |
| 04   | MISCELLANEOUS DETAILS (04 / 04)    | WS-03   |