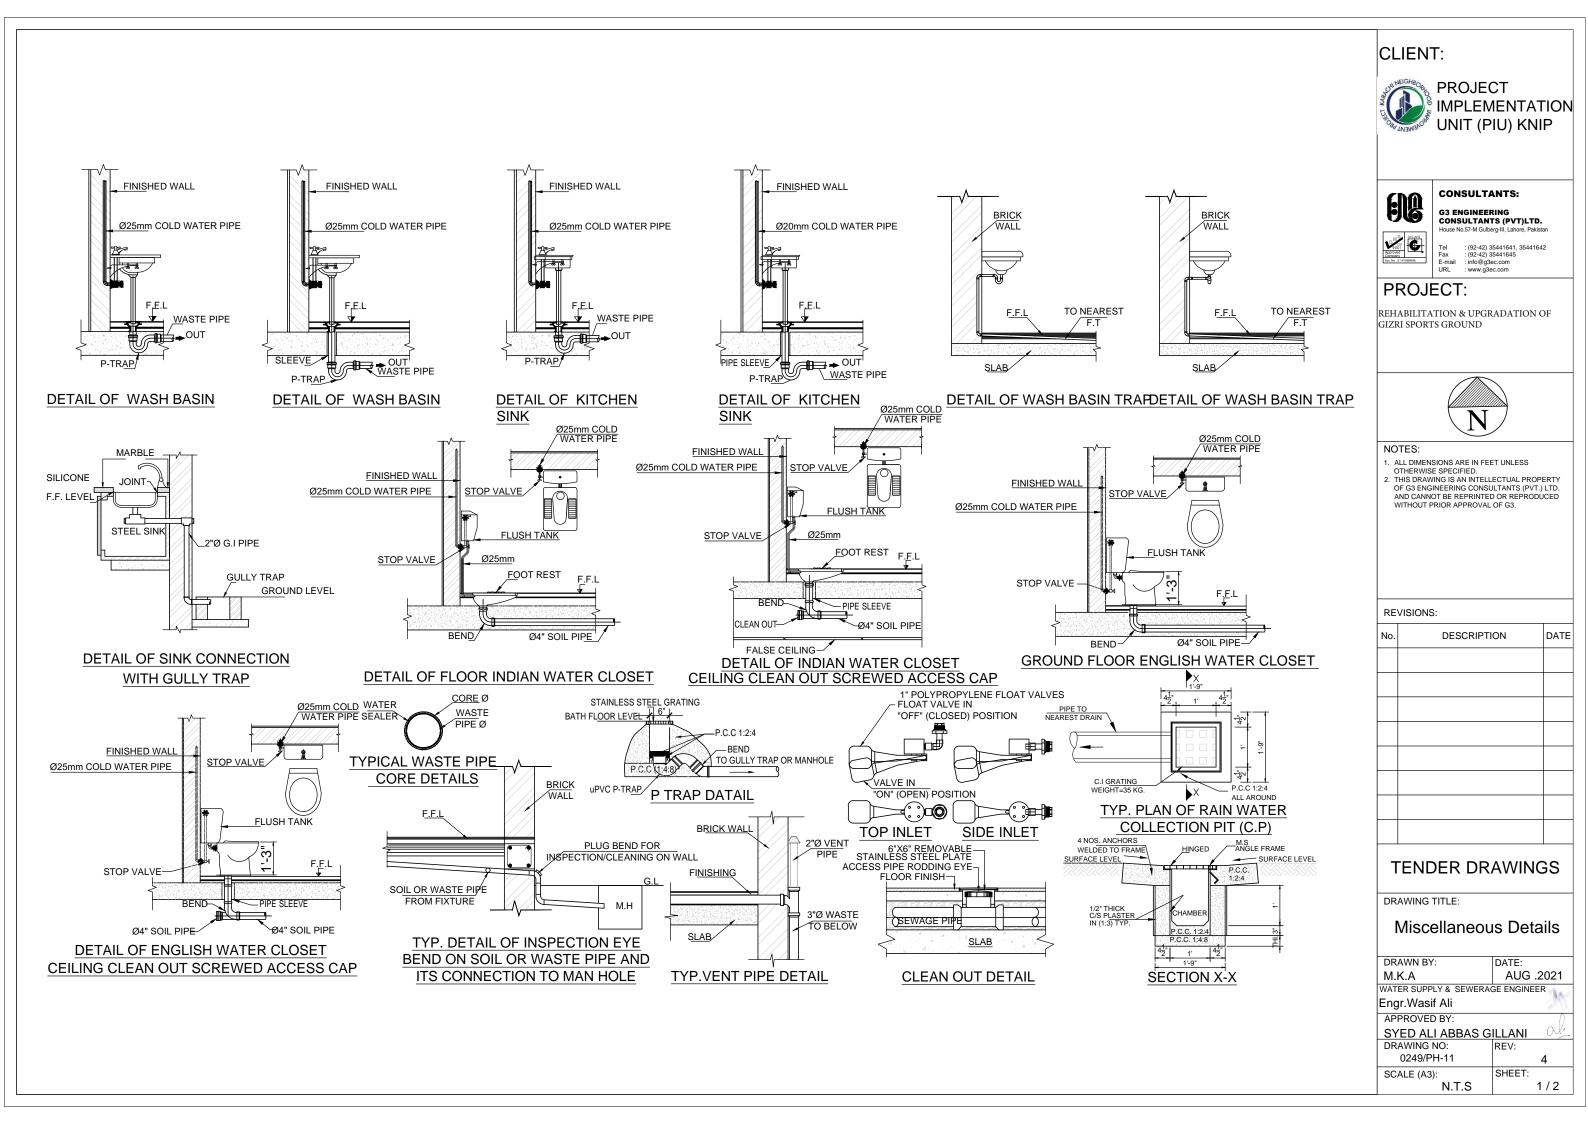

## PUBLIC HEATH DRAWINGS MASTER PLAN

| S.NO | DESCRIPTION                        | DRG.NO: |
|------|------------------------------------|---------|
|      | WATER SUPPLY SYSTEM                |         |
| 01   | LIST OF DRAWING (01 / 04)          | LD-00   |
| 02   | WATER SYSTEM LAYOUT PLAN (02/04    | WS-01   |
| 03   | WATER SYSTEM LAYOUT PLAN (03 / 04) | WS-02   |
| 04   | MISCELLANEOUS DETAILS (04 / 04)    | WS-03   |