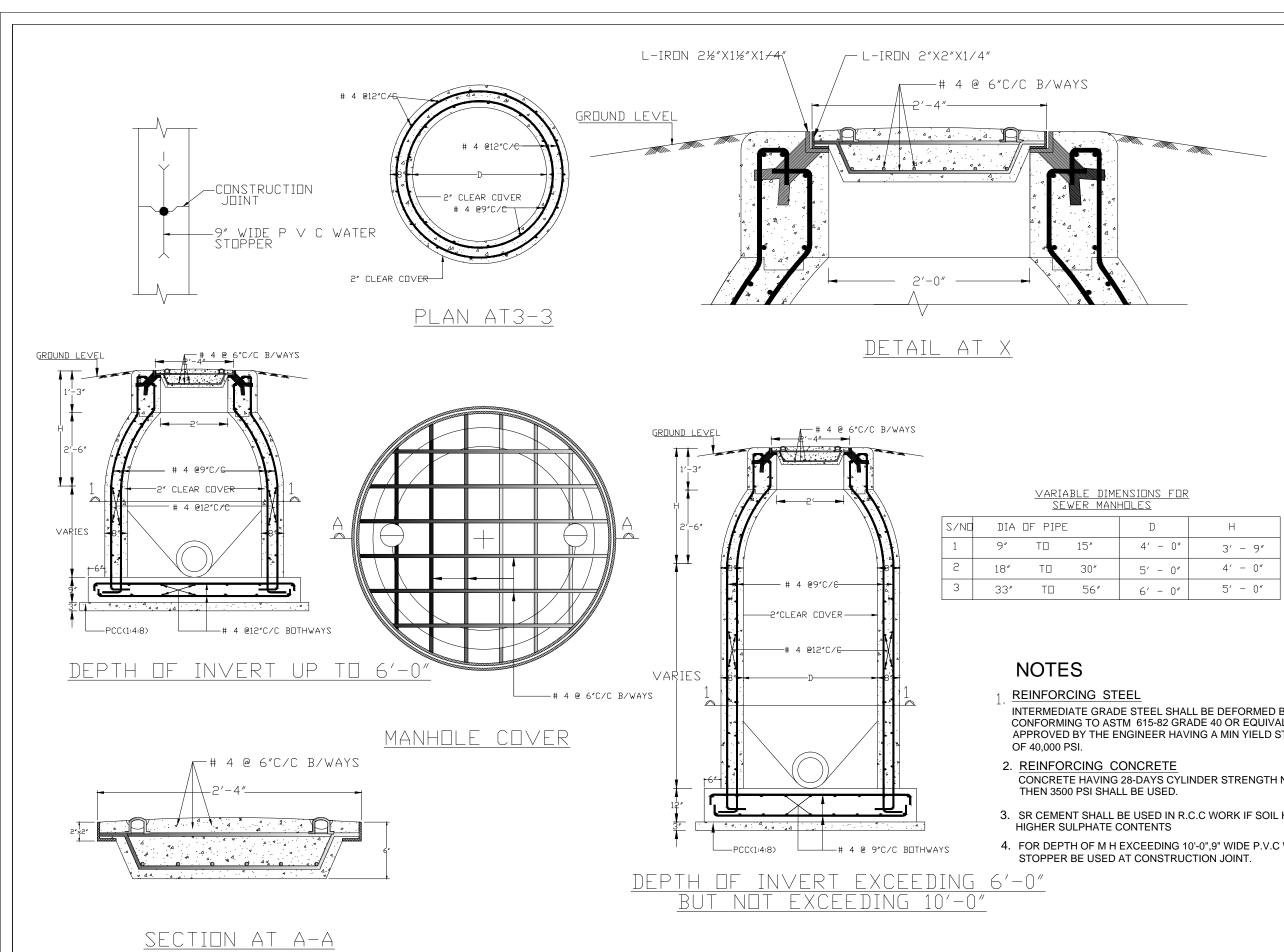

# KARACHI NEIGHBORHOOD IMPROVEMENT PROJECT (KNIP)

## **REHABILITATION & UPGRADATION OF BOAT BASIN TO SCHON CHOWRANGI WITH PEDESTRIAN TRAIL & GIZRI SPORTS GROUND**

## PUBLIC HEALTH TENDER DRAWINGS

VOL-III

AUGUST - 2021

G3 ENGINEERING CONSULTANTS (PVT.) LTD.

Consulting Engineers – Architects – Planners

ISO 2000-9001

COMPANY