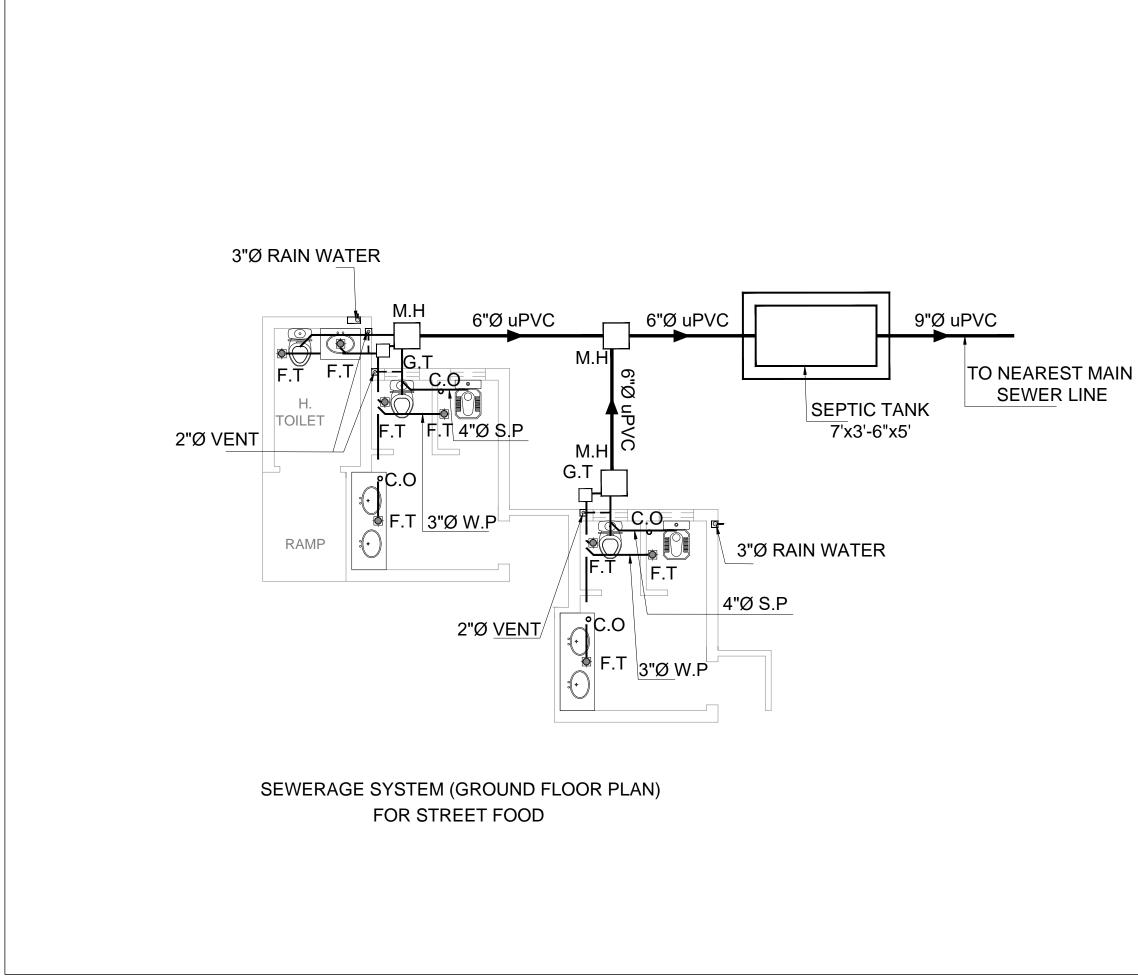

| G. 2021<br>ER          |
| DRAWIN<br>0249/F                     | G NO: REV:<br>PH-02                                                                                                                                                                                                                                                        | 4                      |
| SCALE                                | (A3): SHEET:<br>N.T.S                                                                                                                                                                                                                                                      |                        |



| 1                      |