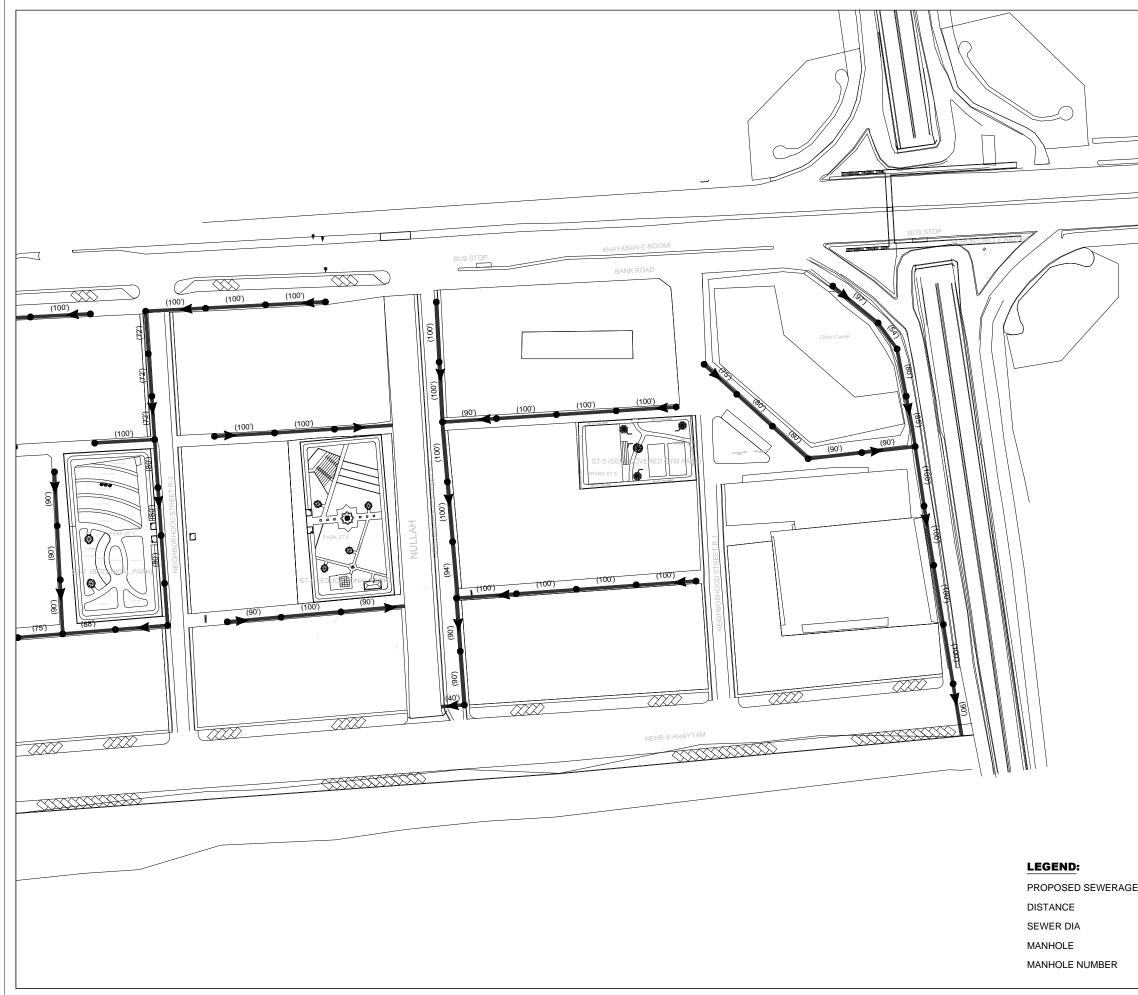

|                             | CLIENT:                                                                                                                                             |  |  |  |
|-----------------------------|-----------------------------------------------------------------------------------------------------------------------------------------------------|--|--|--|
|                             | PROJECT                                                                                                                                             |  |  |  |
|                             |                                                                                                                                                     |  |  |  |
|                             | UNIT (PIU) KNIP                                                                                                                                     |  |  |  |
|                             |                                                                                                                                                     |  |  |  |
|                             | CONSULTANTS:                                                                                                                                        |  |  |  |
|                             | G3 ENGINEERING<br>CONSULTANTS (PVT)LTD.<br>House No.57-M Gulberg-III, Lahore, Pakistan                                                              |  |  |  |
|                             | Tel         : (92-42) 35441641, 35441642           Fax         : (92-42) 35441645           E-mail         : info@g3ec.com                          |  |  |  |
|                             | PROJECT:                                                                                                                                            |  |  |  |
|                             | REHABILITATION & UPGRADATION OF                                                                                                                     |  |  |  |
|                             | BOAT BASIN TO SCHON CHOWRANGI WITH<br>PEDESTRIAN TRAIL                                                                                              |  |  |  |
| 225mm@                      |                                                                                                                                                     |  |  |  |
|                             |                                                                                                                                                     |  |  |  |
| (262 <sup>1)</sup><br>80mmØ | N                                                                                                                                                   |  |  |  |
| 180                         | NOTES:                                                                                                                                              |  |  |  |
|                             | ALL DIMENSIONS ARE IN FEET UNLESS<br>OTHERWISE SPECIFIED.     THIS DRAWING IS AN INTELLECTUAL PROPERTY<br>OF G3 ENGINEERING CONSULTANTS (PVT.) LTD. |  |  |  |
| ; <u>)</u> \$.v             | AND CANNOT BE REPRINTED OR REPRODUCED<br>WITHOUT PRIOR APPROVAL OF G3.                                                                              |  |  |  |
| 9 mg                        |                                                                                                                                                     |  |  |  |
|                             |                                                                                                                                                     |  |  |  |
|                             |                                                                                                                                                     |  |  |  |
| 8 (12341)                   | REVISIONS:                                                                                                                                          |  |  |  |
|                             | No. DESCRIPTION DATE                                                                                                                                |  |  |  |
| S PARK)                     |                                                                                                                                                     |  |  |  |
| (180)                       |                                                                                                                                                     |  |  |  |
| mmØ S.V                     |                                                                                                                                                     |  |  |  |
| 4                           |                                                                                                                                                     |  |  |  |
| (200)<br>80mr               |                                                                                                                                                     |  |  |  |
| S.V                         |                                                                                                                                                     |  |  |  |
| 225mmø                      |                                                                                                                                                     |  |  |  |
|                             | TENDER DRAWINGS                                                                                                                                     |  |  |  |
|                             | DRAWING TITLE:                                                                                                                                      |  |  |  |
|                             | PROPOSED WATER<br>SUPPLY SYSTEM                                                                                                                     |  |  |  |
|                             | DRAWN BY: DATE:                                                                                                                                     |  |  |  |
|                             | M. Imran AUG. 2021                                                                                                                                  |  |  |  |
|                             | Engr.Wasif Ali                                                                                                                                      |  |  |  |
|                             | Syed Ali Abbas Gillani         J.           DRAWING NO:         REV:                                                                                |  |  |  |
|                             | 0249/WATER/WS-01 4<br>SCALE (A3): SHEET:                                                                                                            |  |  |  |
|                             | N.T.S 2/4                                                                                                                                           |  |  |  |