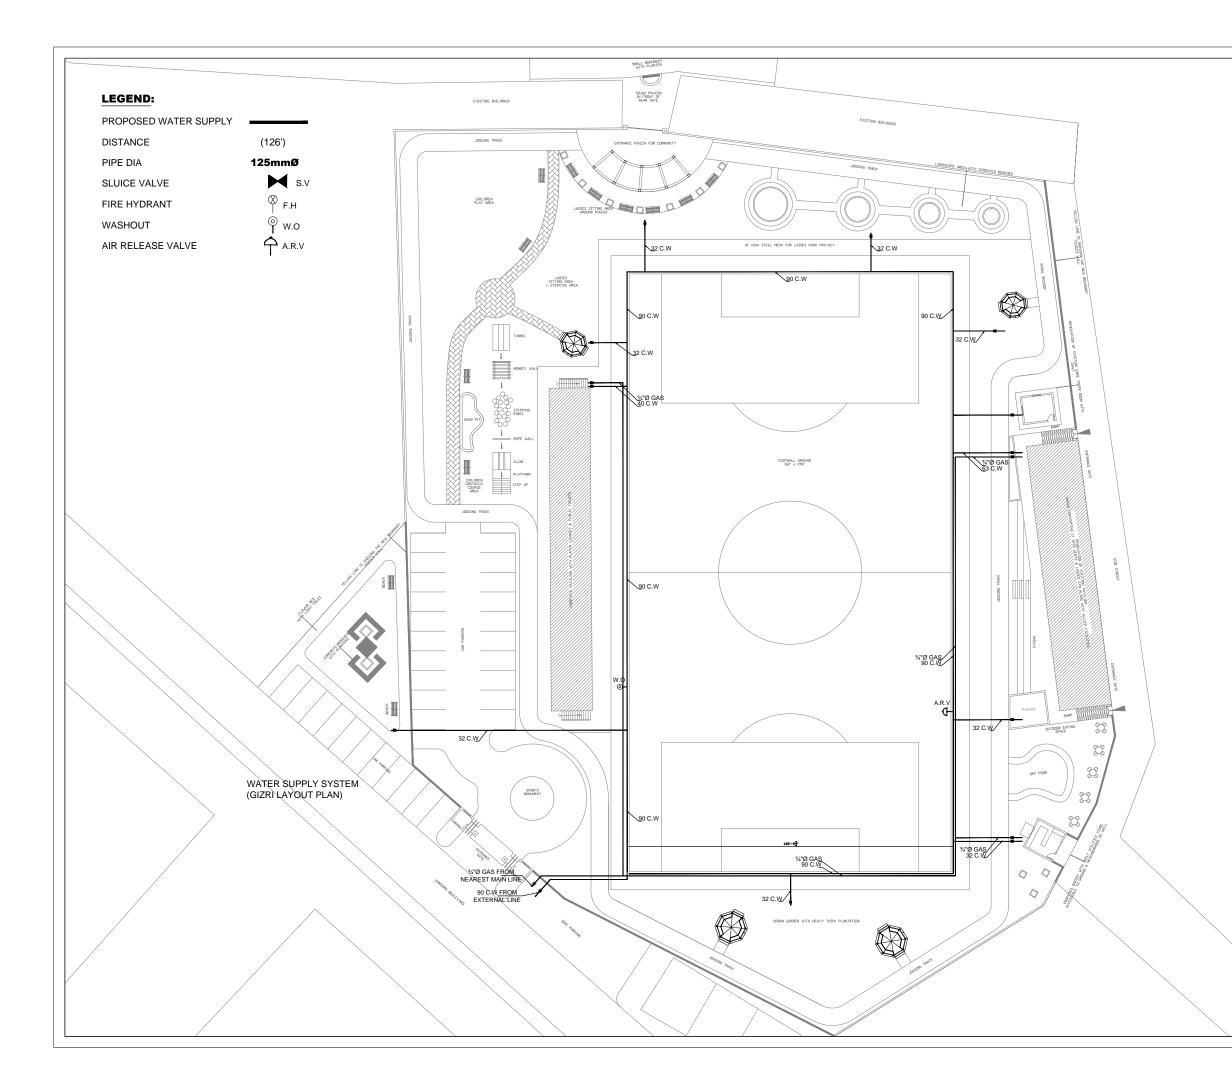

## PUBLIC HEATH DRAWINGS MASTER PLAN

| S.NO | DESCRIPTION                        | DRG.NO: |
|------|------------------------------------|---------|
|      | WATER SUPPLY SYSTEM                |         |
| 01   | LIST OF DRAWING (01 / 04)          | LD-00   |
| 02   | WATER SYSTEM LAYOUT PLAN (02/04    | WS-01   |
| 03   | WATER SYSTEM LAYOUT PLAN (03 / 04) | WS-02   |
| 04   | MISCELLANEOUS DETAILS (04 / 04)    | WS-03   |

|                             | CLIENT:                                                                                                                                             |  |  |  |
|-----------------------------|-----------------------------------------------------------------------------------------------------------------------------------------------------|--|--|--|
|                             | PROJECT                                                                                                                                             |  |  |  |
|                             |                                                                                                                                                     |  |  |  |
|                             | UNIT (PIU) KNIP                                                                                                                                     |  |  |  |
|                             |                                                                                                                                                     |  |  |  |
|                             | CONSULTANTS:                                                                                                                                        |  |  |  |
|                             | G3 ENGINEERING<br>CONSULTANTS (PVT)LTD.<br>House No.57-M Gulberg-III, Lahore, Pakistan                                                              |  |  |  |
|                             | Tel         : (92-42) 35441641, 35441642           Fax         : (92-42) 35441645           E-mail         : info@g3ec.com                          |  |  |  |
|                             | PROJECT:                                                                                                                                            |  |  |  |
|                             | REHABILITATION & UPGRADATION OF                                                                                                                     |  |  |  |
|                             | BOAT BASIN TO SCHON CHOWRANGI WITH<br>PEDESTRIAN TRAIL                                                                                              |  |  |  |
| 225mm@                      |                                                                                                                                                     |  |  |  |
|                             |                                                                                                                                                     |  |  |  |
| (262 <sup>1)</sup><br>80mmØ | N                                                                                                                                                   |  |  |  |
| 180                         | NOTES:                                                                                                                                              |  |  |  |
|                             | ALL DIMENSIONS ARE IN FEET UNLESS<br>OTHERWISE SPECIFIED.     THIS DRAWING IS AN INTELLECTUAL PROPERTY<br>OF G3 ENGINEERING CONSULTANTS (PVT.) LTD. |  |  |  |
| ; <u>)</u> \$.v             | AND CANNOT BE REPRINTED OR REPRODUCED<br>WITHOUT PRIOR APPROVAL OF G3.                                                                              |  |  |  |
| 9 mg                        |                                                                                                                                                     |  |  |  |
|                             |                                                                                                                                                     |  |  |  |
|                             |                                                                                                                                                     |  |  |  |
| 8 (12341)                   | REVISIONS:                                                                                                                                          |  |  |  |
|                             | No. DESCRIPTION DATE                                                                                                                                |  |  |  |
| S PARK)                     |                                                                                                                                                     |  |  |  |
| (180)                       |                                                                                                                                                     |  |  |  |
| mmØ S.V                     |                                                                                                                                                     |  |  |  |
| 4                           |                                                                                                                                                     |  |  |  |
| (200)<br>80mr               |                                                                                                                                                     |  |  |  |
| S.V                         |                                                                                                                                                     |  |  |  |
| 225mmø                      |                                                                                                                                                     |  |  |  |
|                             | TENDER DRAWINGS                                                                                                                                     |  |  |  |
|                             | DRAWING TITLE:                                                                                                                                      |  |  |  |
|                             | PROPOSED WATER<br>SUPPLY SYSTEM                                                                                                                     |  |  |  |
|                             | DRAWN BY: DATE:                                                                                                                                     |  |  |  |
|                             | M. Imran AUG. 2021                                                                                                                                  |  |  |  |
|                             | Engr.Wasif Ali                                                                                                                                      |  |  |  |
|                             | Syed Ali Abbas Gillani         J.           DRAWING NO:         REV:                                                                                |  |  |  |
|                             | 0249/WATER/WS-01 4<br>SCALE (A3): SHEET:                                                                                                            |  |  |  |
|                             | N.T.S 2/4                                                                                                                                           |  |  |  |