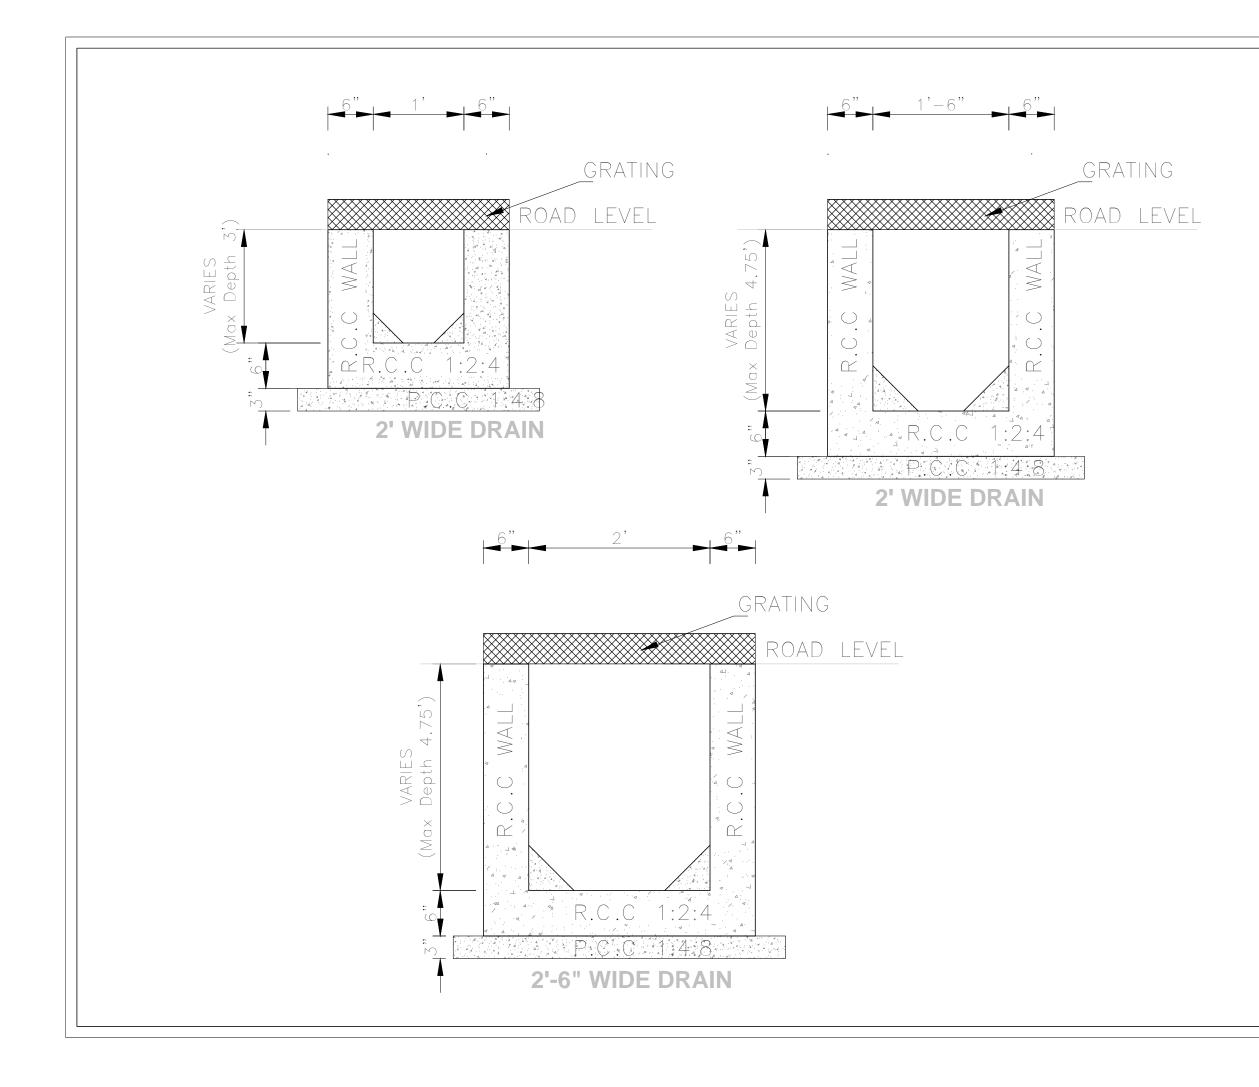

## PUBLIC HEATH DRAWINGS MASTER PLAN

| S.NO | DESCRIPTION                        | DRG.NO: |
|------|------------------------------------|---------|
|      | WATER SUPPLY SYSTEM                |         |
| 01   | LIST OF DRAWING (01 / 04)          | LD-00   |
| 02   | WATER SYSTEM LAYOUT PLAN (02/04    | WS-01   |
| 03   | WATER SYSTEM LAYOUT PLAN (03 / 04) | WS-02   |
| 04   | MISCELLANEOUS DETAILS (04 / 04)    | WS-03   |