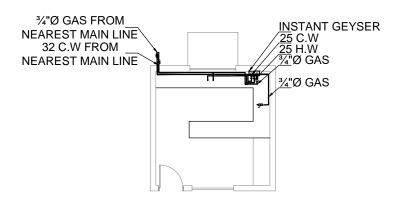

OTHERWISE MENTIONED. 6. ALL GAS PIPES ARE G.I. UNLESS OTHERWISE MENTIONED
- 7. ALL WATER SUPPLY AND GAS PIPES ARE IN DUCTS, OR CONCEALED IN WALL OR
- BURIED IN FLOORS
- 8. ALL PIPING SHALL BE TESTED FOR LEAKAGE BEFORE THE JOINTS ARE COVERED.



### SCHEDULE OF PIPE DIA

| INTERNAL<br>DIA |      |  |
|-----------------|------|--|
| (mm)            | INCH |  |
| 3.2             | 0.52 |  |
| 6.4             | 0.65 |  |
| 1.2             | 0.83 |  |
| 6.6             | 1.05 |  |
| 3.2             | 1.31 |  |
| 42              | 1.65 |  |
| 50              | 1.97 |  |
| 60              | 2.36 |  |
| 3.2             | 2.88 |  |

### DRAWING

NOTES UPPI Y TEM GE SYSTEM **SE SYSTEM** 

#### & SLOPE

- 1:75 1:100 1:150
- 1.175 1:250
- 1:300







25 H.W 25 C.W 32 C.W 40 H.W 40 C.W 50 H.W 50 C.W



WATER SUPPLY SYSTEM (PROPOSED TUCK SHOP)(GIZRI GROUND)





# SEWERAGE SYSTEM (LEVEL-1)(PROPOSED PAVILION)(GIZRI GROUND)







SEWERAGE SYSTEM (PROPOSED TUCK SHOP)(GIZRI GROUND)