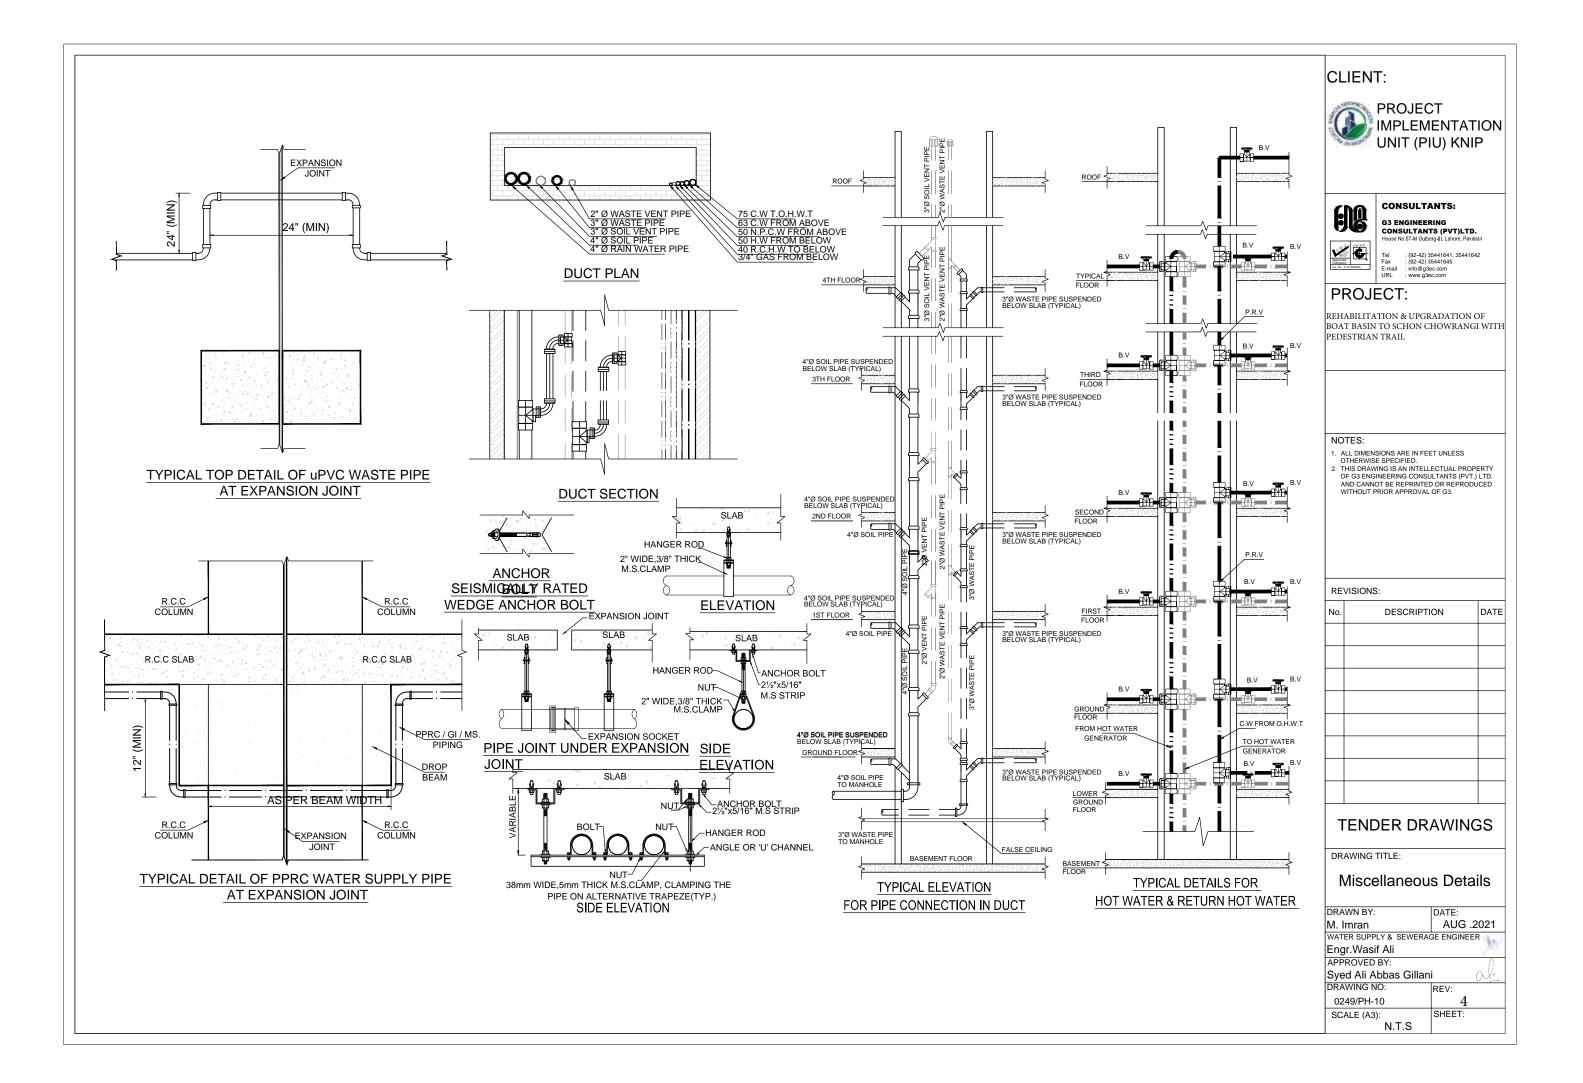

## PUBLIC HEATH DRAWINGS MASTER PLAN

| S.NO | DESCRIPTION                        | DRG.NO: |
|------|------------------------------------|---------|
|      | WATER SUPPLY SYSTEM                |         |
| 01   | LIST OF DRAWING (01 / 04)          | LD-00   |
| 02   | WATER SYSTEM LAYOUT PLAN (02/04    | WS-01   |
| 03   | WATER SYSTEM LAYOUT PLAN (03 / 04) | WS-02   |
| 04   | MISCELLANEOUS DETAILS (04 / 04)    | WS-03   |