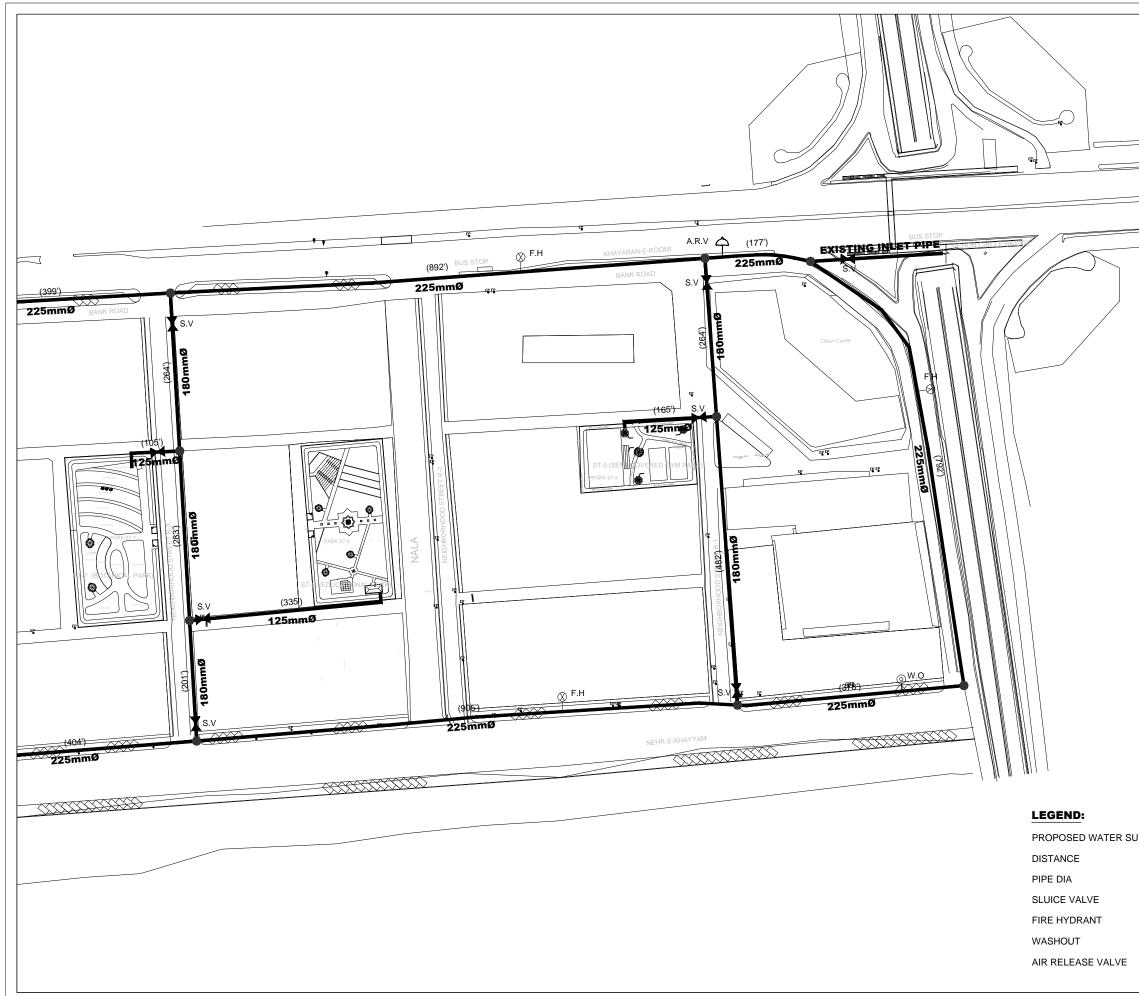

## PUBLIC HEATH DRAWINGS MASTER PLAN

| S.NO | DESCRIPTION                        | DRG.NO: |
|------|------------------------------------|---------|
|      | WATER SUPPLY SYSTEM                |         |
| 01   | LIST OF DRAWING (01 / 04)          | LD-00   |
| 02   | WATER SYSTEM LAYOUT PLAN (02/04    | WS-01   |
| 03   | WATER SYSTEM LAYOUT PLAN (03 / 04) | WS-02   |
| 04   | MISCELLANEOUS DETAILS (04 / 04)    | WS-03   |