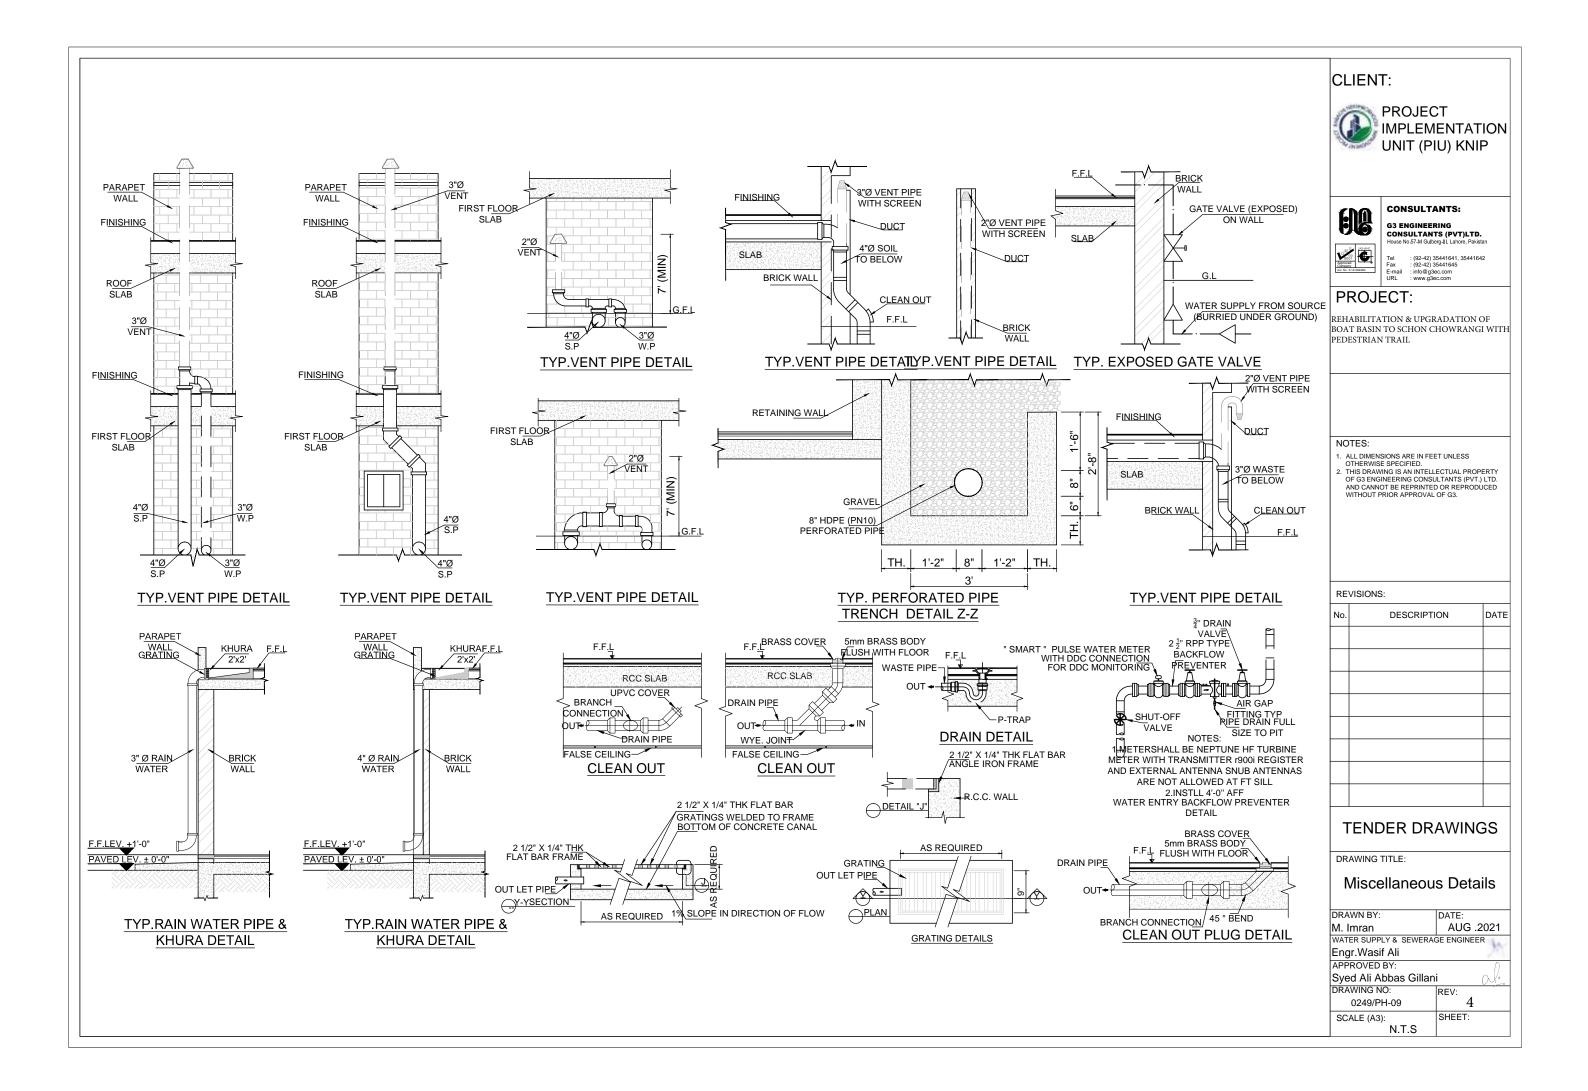

## PUBLIC HEATH DRAWINGS MASTER PLAN

| S.NO | DESCRIPTION                        | DRG.NO: |
|------|------------------------------------|---------|
|      | WATER SUPPLY SYSTEM                |         |
| 01   | LIST OF DRAWING (01 / 04)          | LD-00   |
| 02   | WATER SYSTEM LAYOUT PLAN (02/04    | WS-01   |
| 03   | WATER SYSTEM LAYOUT PLAN (03 / 04) | WS-02   |
| 04   | MISCELLANEOUS DETAILS (04 / 04)    | WS-03   |