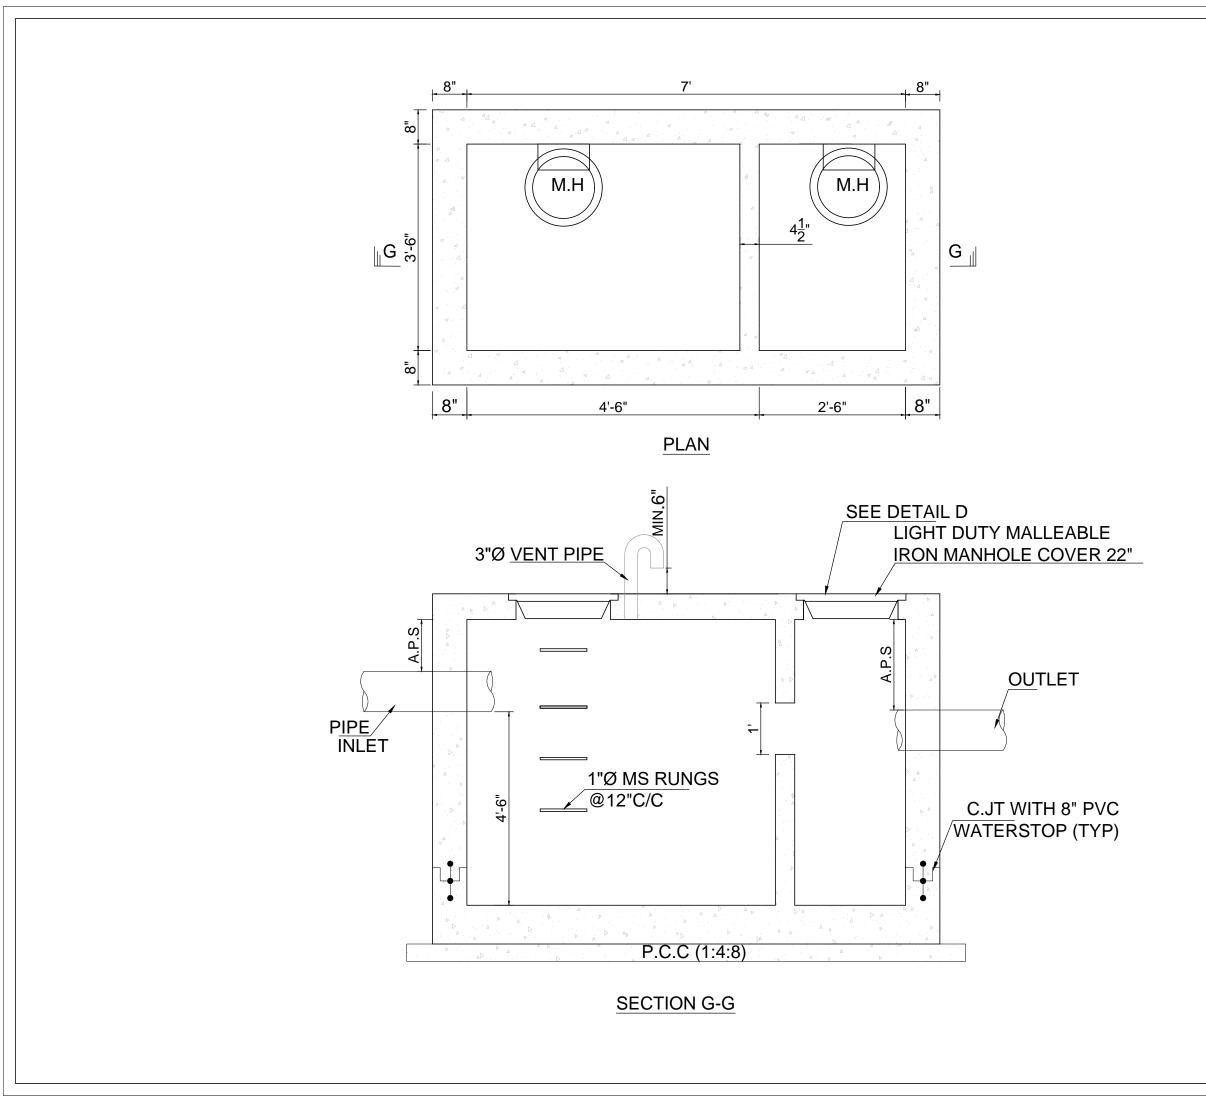

HALL BE TESTED FOR LEAKAGE BEFORE THE JOINTS ARE COVERED.



### SCHEDULE OF PIPE DIA

| INTERNAL<br>DIA |      |  |
|-----------------|------|--|
| (mm)            | INCH |  |
| 3.2             | 0.52 |  |
| 6.4             | 0.65 |  |
| 1.2             | 0.83 |  |
| 6.6             | 1.05 |  |
| 3.2             | 1.31 |  |
| 42              | 1.65 |  |
| 50              | 1.97 |  |
| 60              | 2.36 |  |
| 3.2             | 2.88 |  |

### DRAWING

NOTES UPPI Y TEM GE SYSTEM **SE SYSTEM** 

#### & SLOPE

- 1:75 1:100 1:150
- 1.175 1:250
- 1:300







25 H.W 25 C.W 32 C.W 40 H.W 40 C.W 50 H.W 50 C.W



WATER SUPPLY SYSTEM (PROPOSED TUCK SHOP)(GIZRI GROUND)





# SEWERAGE SYSTEM (LEVEL-1)(PROPOSED PAVILION)(GIZRI GROUND)







SEWERAGE SYSTEM (PROPOSED TUCK SHOP)(GIZRI GROUND)