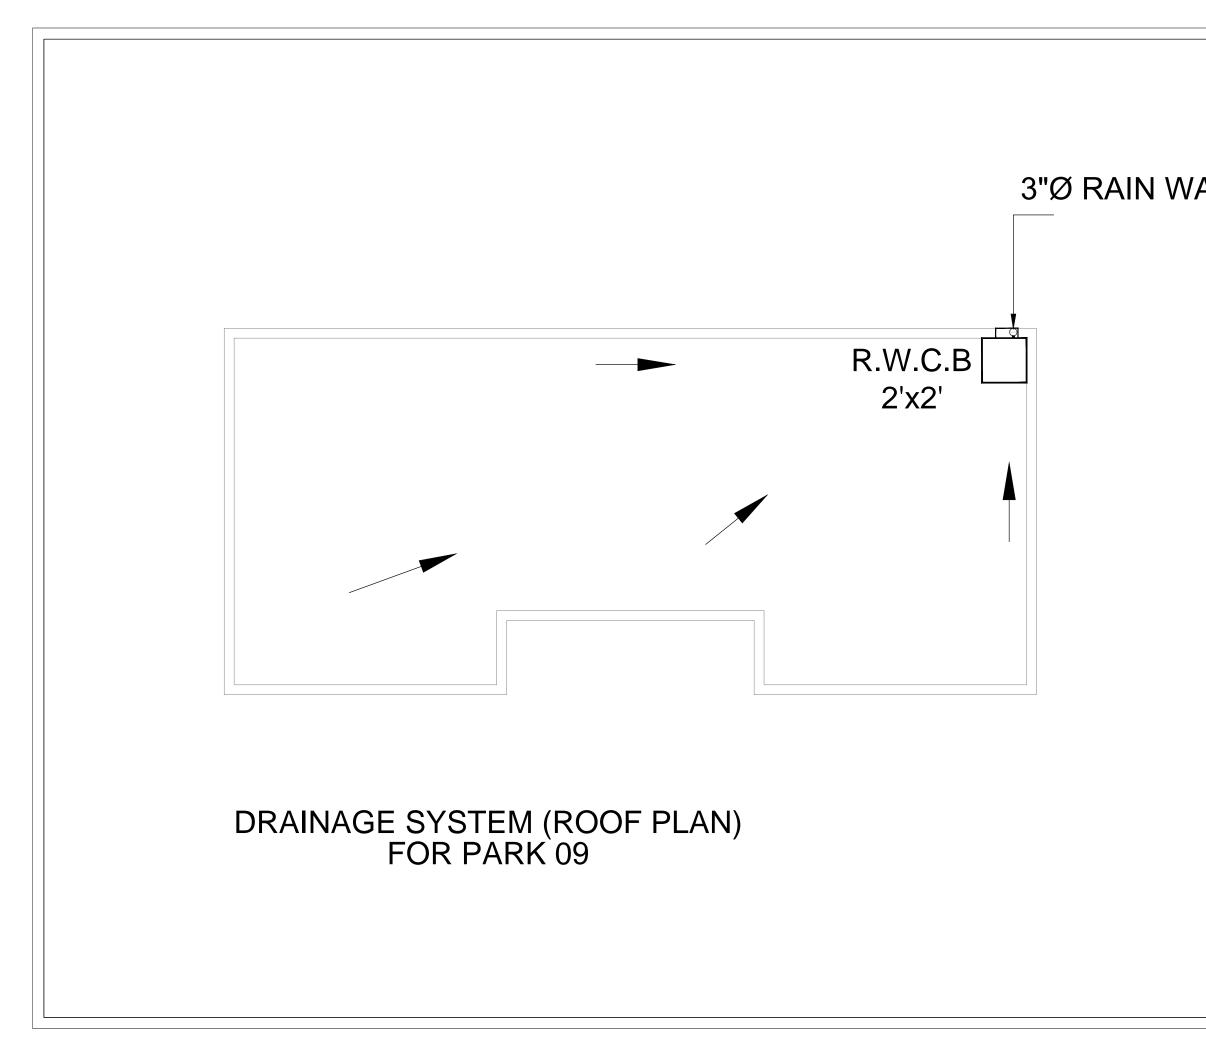

| 4<br>SHEET:                                                                                |      |  |
|   | SUP                                                                                                                                                                                                         | ¬∟≃ (A3          | ):<br>N.T.S                                                                                                                                                                                                      |                                                                                            |      |  |



|      | CLIENT:<br>PROJECT<br>IMPLEMENTATION                                                                                                                                                                                                                                                                    |   |  |  |  |
|------|---------------------------------------------------------------------------------------------------------------------------------------------------------------------------------------------------------------------------------------------------------------------------------------------------------|---|--|--|--|
| ATED | UNIT (PIU) KNIP