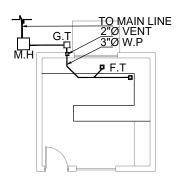

ONCEALED IN WALL OR
- BURIED IN FLOORS
- 8. ALL PIPING SHALL BE TESTED FOR LEAKAGE BEFORE THE JOINTS ARE COVERED.



### SCHEDULE OF PIPE DIA

| INTERNAL<br>DIA |      |  |
|-----------------|------|--|
| (mm)            | INCH |  |
| 3.2             | 0.52 |  |
| 6.4             | 0.65 |  |
| 1.2             | 0.83 |  |
| 6.6             | 1.05 |  |
| 3.2             | 1.31 |  |
| 42              | 1.65 |  |
| 50              | 1.97 |  |
| 60              | 2.36 |  |
| 3.2             | 2.88 |  |

### DRAWING

NOTES UPPI Y TEM GE SYSTEM **SE SYSTEM** 

#### & SLOPE

- 1:75 1:100 1:150
- 1.175 1:250
- 1:300







25 H.W 25 C.W 32 C.W 40 H.W 40 C.W 50 H.W 50 C.W



WATER SUPPLY SYSTEM (PROPOSED TUCK SHOP)(GIZRI GROUND)





# SEWERAGE SYSTEM (LEVEL-1)(PROPOSED PAVILION)(GIZRI GROUND)







SEWERAGE SYSTEM (PROPOSED TUCK SHOP)(GIZRI GROUND)