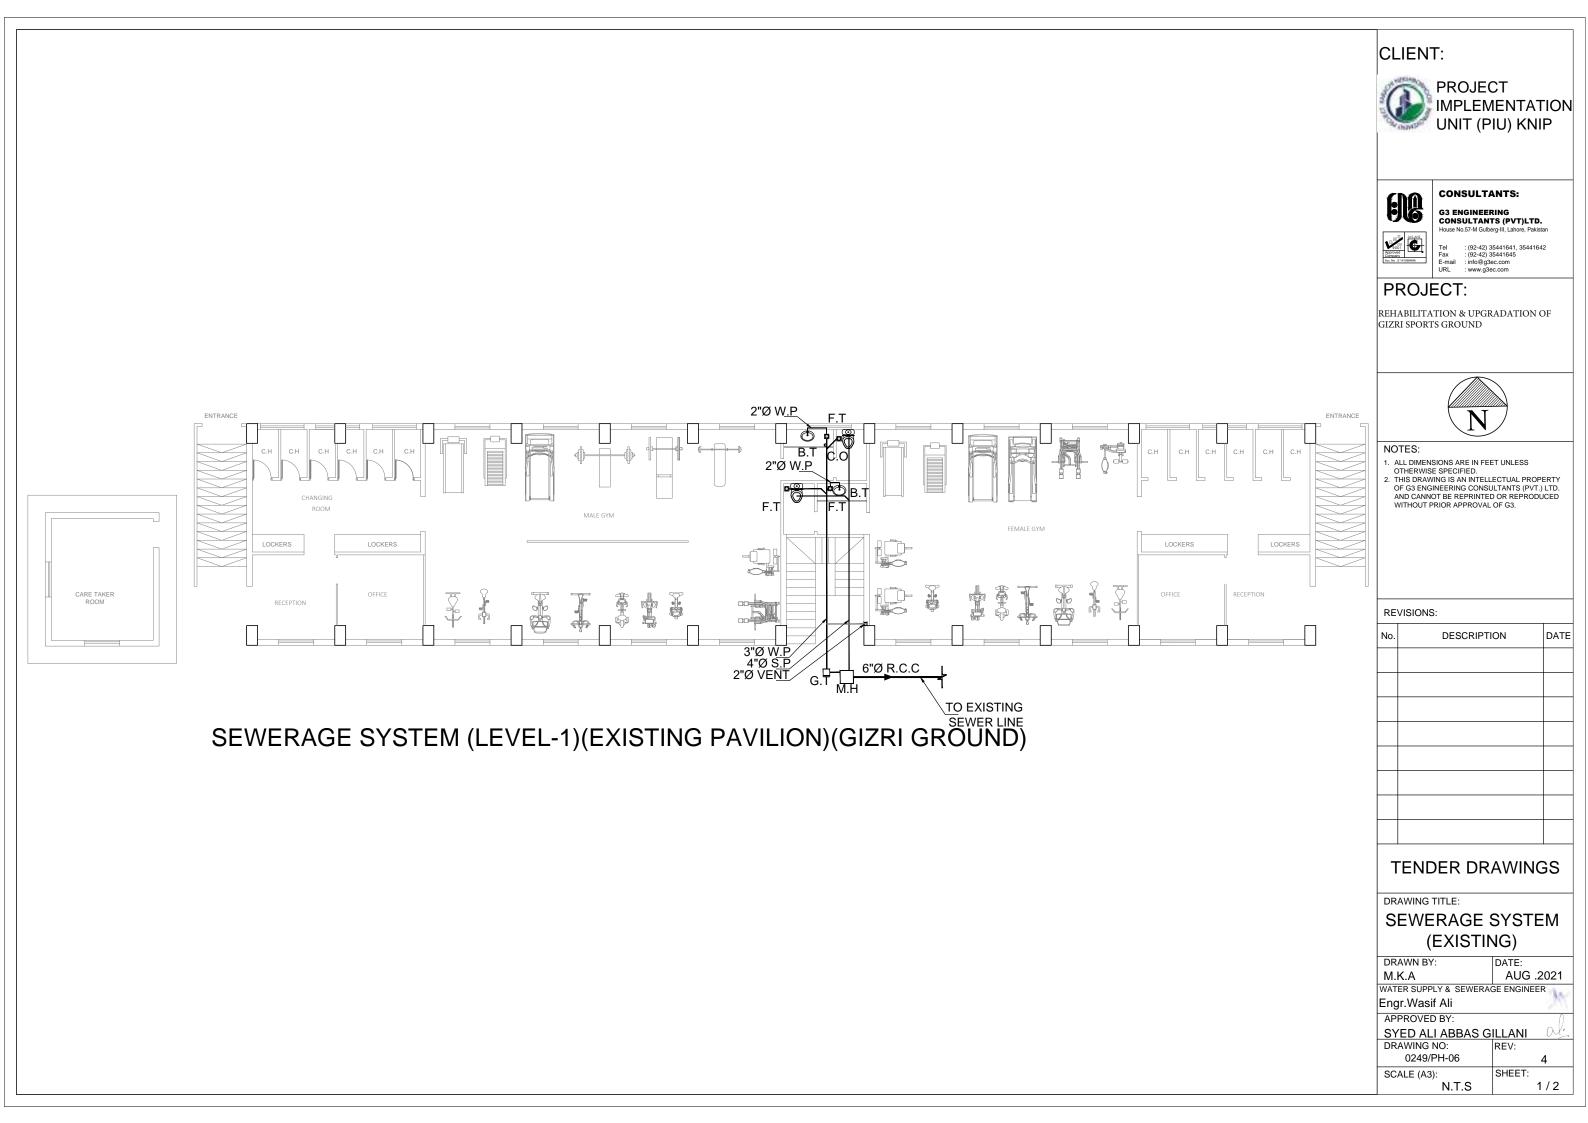

ISE MENTIONED
- 7. ALL WATER SUPPLY AND GAS PIPES ARE IN DUCTS, OR CONCEALED IN WALL OR
- BURIED IN FLOORS
- 8. ALL PIPING SHALL BE TESTED FOR LEAKAGE BEFORE THE JOINTS ARE COVERED.



### SCHEDULE OF PIPE DIA

| INTERNAL<br>DIA |      |  |
|-----------------|------|--|
| (mm)            | INCH |  |
| 3.2             | 0.52 |  |
| 6.4             | 0.65 |  |
| 1.2             | 0.83 |  |
| 6.6             | 1.05 |  |
| 3.2             | 1.31 |  |
| 42              | 1.65 |  |
| 50              | 1.97 |  |
| 60              | 2.36 |  |
| 3.2             | 2.88 |  |

### DRAWING

NOTES UPPI Y TEM GE SYSTEM **SE SYSTEM** 

#### & SLOPE

- 1:75 1:100 1:150
- 1.175 1:250
- 1:300







25 H.W 25 C.W 32 C.W 40 H.W 40 C.W 50 H.W 50 C.W



WATER SUPPLY SYSTEM (PROPOSED TUCK SHOP)(GIZRI GROUND)





# SEWERAGE SYSTEM (LEVEL-1)(PROPOSED PAVILION)(GIZRI GROUND)







SEWERAGE SYSTEM (PROPOSED TUCK SHOP)(GIZRI GROUND)