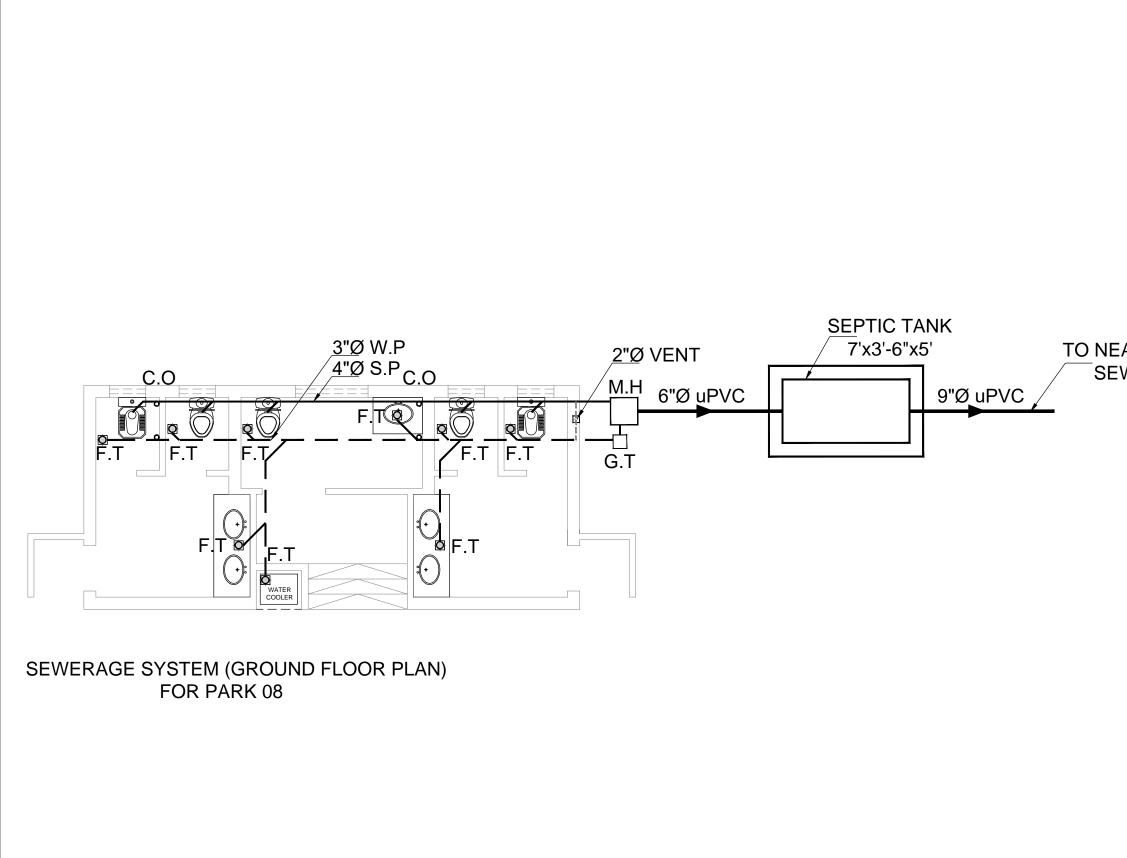

| Engr.Was                                                                                                | AUG .2021<br>PLY & SEWERAGE ENGINEER<br>if Ali<br>PBY:<br>Abbas Gillani<br>NO:<br>01<br>REV:<br>4 |









## TO NEAREST MAIN



|    | CLIEN                                                | Г:                                                                                                     |                                                                                   |      |
|----|------------------------------------------------------|--------------------------------------------------------------------------------------------------------|-----------------------------------------------------------------------------------|------|
| .т |                                                      | PROJEC<br>IMPLEM<br>UNIT (PI                                                                           | ENTAT                                                                             |      |