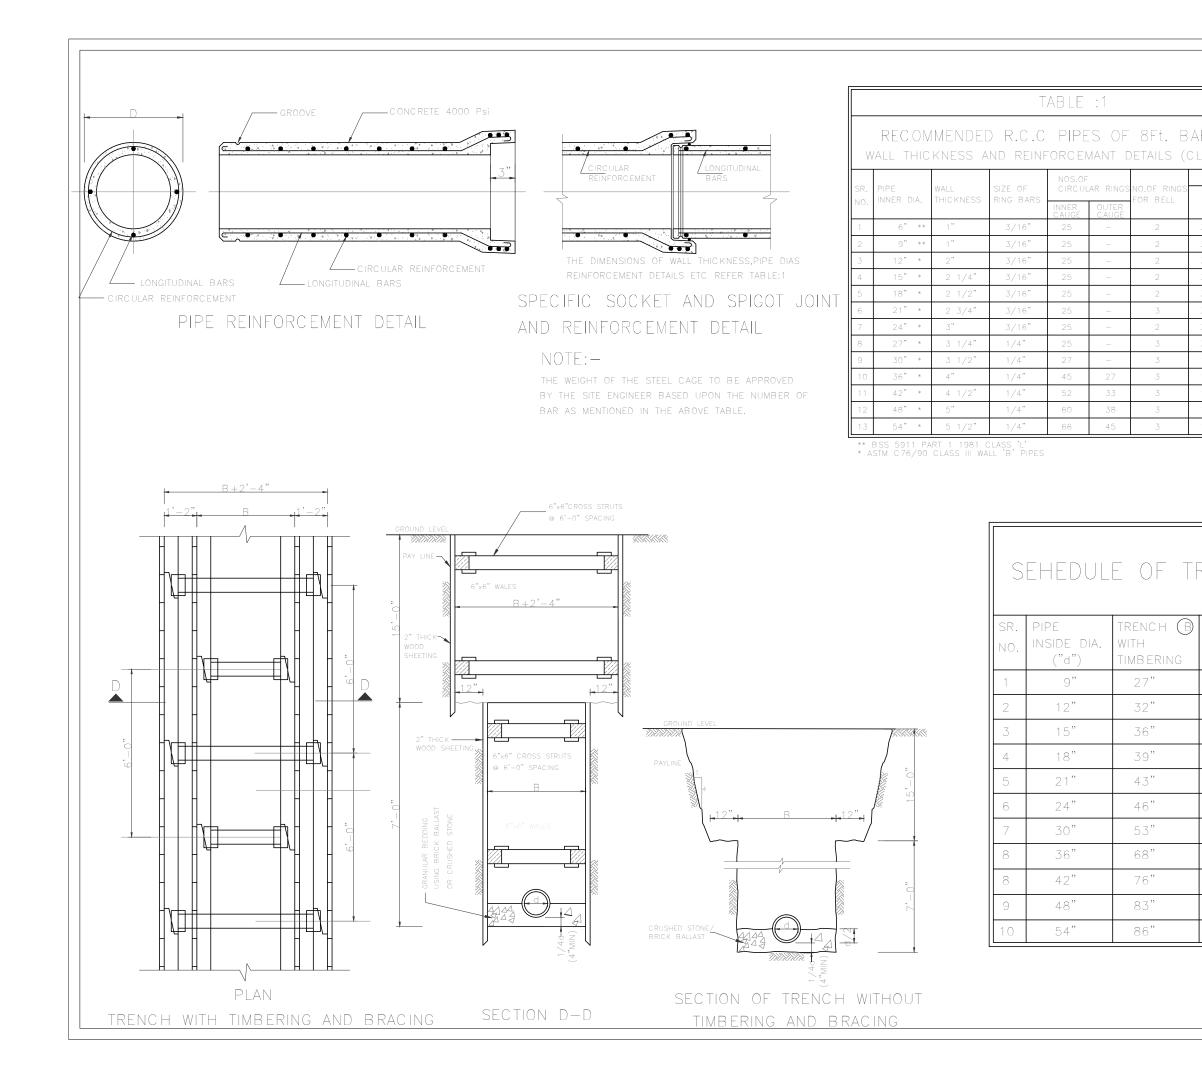

|
| SYSTEM (50') | M. Imran AUG. 2021<br>WATER SUPPLY & SEWERAGE ENGINEER<br>Engr.Wasif Ali<br>APPROVED BY:                                                                                                                                                     |
| ●<br>11.2    | Syed Ali Abbas Gillani     Mr.       DRAWING NO:     REV:       0249/SEWER/SW-02     4       SCALE (A3):     SHEET:       N.T.S     03 /05                                                                                                   |
|              | N.T.S 03/05                                                                                                                                                                                                                                  |



|       | L LEN<br>III WAI          |                       |
|-------|---------------------------|-----------------------|
| STRA  | ight bar                  | S                     |
| DIA.  | NO.OF E<br>INNER<br>CAUGE | ARS<br>OUTER<br>CAUGE |
| 3/16" | 4                         | -                     |
| 3/16" | 4                         | _                     |
| 3/16" | 4                         | _                     |
| 3/16" | 4                         | _                     |
| 3/16" | 4                         | —                     |
| 3/16" | 4                         | -                     |
| 3/16" | 4                         | -                     |
| 3/16" | 4                         | -                     |
| 1/4"  | 8                         | _