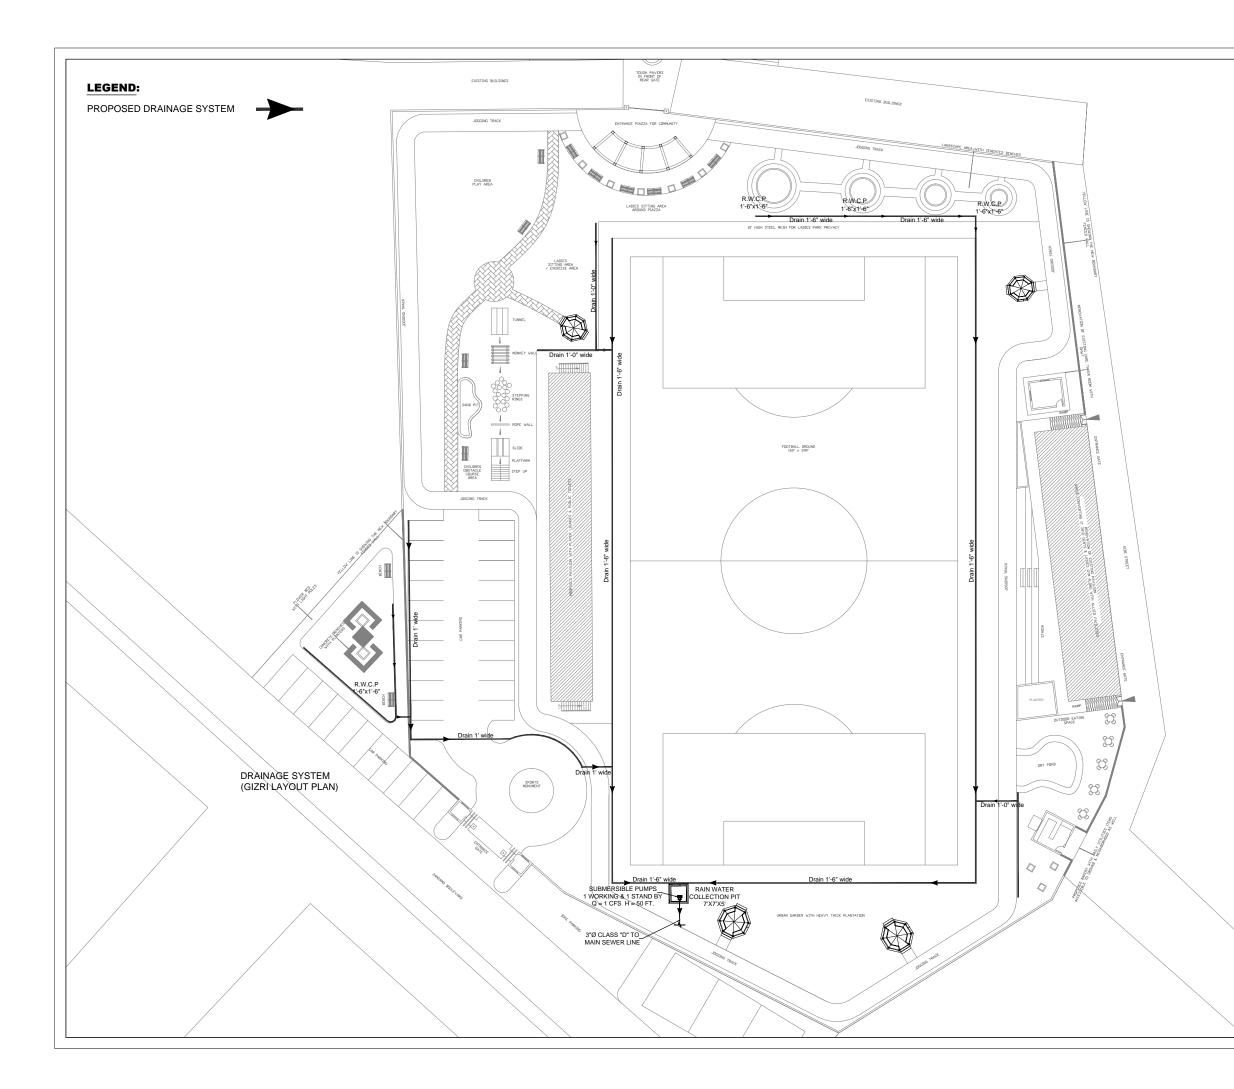

|      |  |
| 0249/SEWER/<br>SCALE (A3):                                                                                                                                                                                  |                                                                                                                                          | 4    |  |
|                                                                                                                                                                                                             |                                                                                                                                          | 1/4  |  |



| CL                                            | CLIENT:                                                                           |                                                                                          |                                                                    |                  |
|-----------------------------------------------|-----------------------------------------------------------------------------------|------------------------------------------------------------------------------------------|--------------------------------------------------------------------|------------------|
| 10                                            | COPIE OF                                                                          | PROJEC