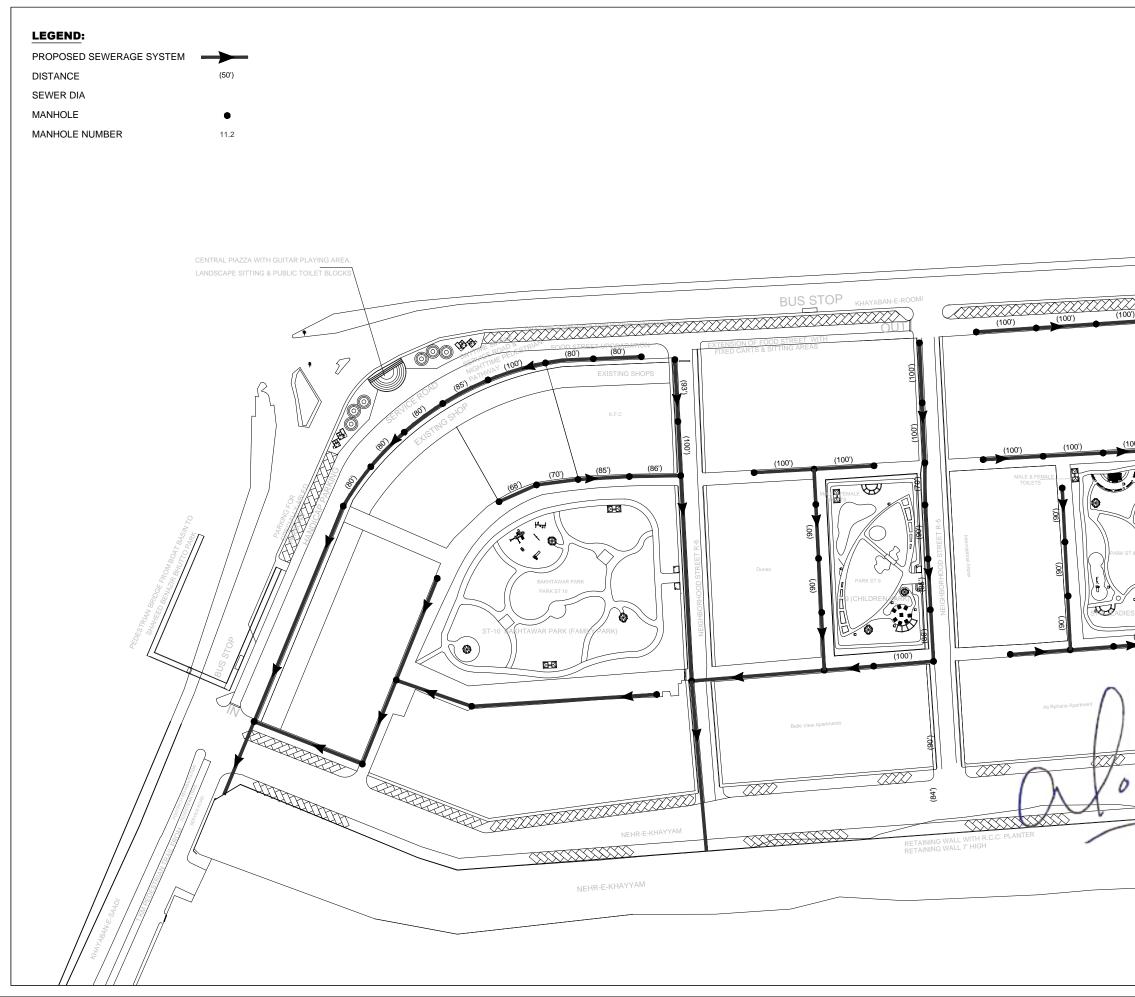

|                             | CLIENT:                                                                                                                                             |  |  |  |
|-----------------------------|-----------------------------------------------------------------------------------------------------------------------------------------------------|--|--|--|
|                             | PROJECT                                                                                                                                             |  |  |  |
|                             |                                                                                                                                                     |  |  |  |
|                             | UNIT (PIU) KNIP                                                                                                                                     |  |  |  |
|                             |                                                                                                                                                     |  |  |  |
|                             | CONSULTANTS:                                                                                                                                        |  |  |  |
|                             | G3 ENGINEERING<br>CONSULTANTS (PVT)LTD.<br>House No.57-M Gulberg-III, Lahore, Pakistan                                                              |  |  |  |
|                             | Tel         : (92-42) 35441641, 35441642           Fax         : (92-42) 35441645           E-mail         : info@g3ec.com                          |  |  |  |
|                             | PROJECT:                                                                                                                                            |  |  |  |
|                             | REHABILITATION & UPGRADATION OF                                                                                                                     |  |  |  |
|                             | BOAT BASIN TO SCHON CHOWRANGI WITH<br>PEDESTRIAN TRAIL                                                                                              |  |  |  |
| 225mm@                      |                                                                                                                                                     |  |  |  |
|                             |                                                                                                                                                     |  |  |  |
| (262 <sup>1)</sup><br>80mmØ | N                                                                                                                                                   |  |  |  |
| 180                         | NOTES:                                                                                                                                              |  |  |  |
|                             | ALL DIMENSIONS ARE IN FEET UNLESS<br>OTHERWISE SPECIFIED.     THIS DRAWING IS AN INTELLECTUAL PROPERTY<br>OF G3 ENGINEERING CONSULTANTS (PVT.) LTD. |  |  |  |
| ; <u>)</u> \$.v             | AND CANNOT BE REPRINTED OR REPRODUCED<br>WITHOUT PRIOR APPROVAL OF G3.                                                                              |  |  |  |
| 9 mg                        |                                                                                                                                                     |  |  |  |
|                             |                                                                                                                                                     |  |  |  |
|                             |                                                                                                                                                     |  |  |  |
| 8 (12341)                   | REVISIONS:                                                                                                                                          |  |  |  |
|                             | No. DESCRIPTION DATE                                                                                                                                |  |  |  |
| S PARK)                     |                                                                                                                                                     |  |  |  |
| (180)                       |                                                                                                                                                     |  |  |  |
| mmØ S.V                     |                                                                                                                                                     |  |  |  |
| 4                           |                                                                                                                                                     |  |  |  |
| (200)<br>80mr               |                                                                                                                                                     |  |  |  |
| S.V                         |                                                                                                                                                     |  |  |  |
| 225mmø                      |                                                                                                                                                     |  |  |  |
|                             | TENDER DRAWINGS                                                                                                                                     |  |  |  |
|                             | DRAWING TITLE:                                                                                                                                      |  |  |  |
|                             | PROPOSED WATER<br>SUPPLY SYSTEM                                                                                                                     |  |  |  |
|                             | DRAWN BY: DATE:                                                                                                                                     |  |  |  |
|                             | M. Imran AUG. 2021                                                                                                                                  |  |  |  |
|                             | Engr.Wasif Ali                                                                                                                                      |  |  |  |
|                             | Syed Ali Abbas Gillani         J.           DRAWING NO:         REV:                                                                                |  |  |  |
|                             | 0249/WATER/WS-01 4<br>SCALE (A3): SHEET:                                                                                                            |  |  |  |
|                             | N.T.S 2/4                                                                                                                                           |  |  |  |