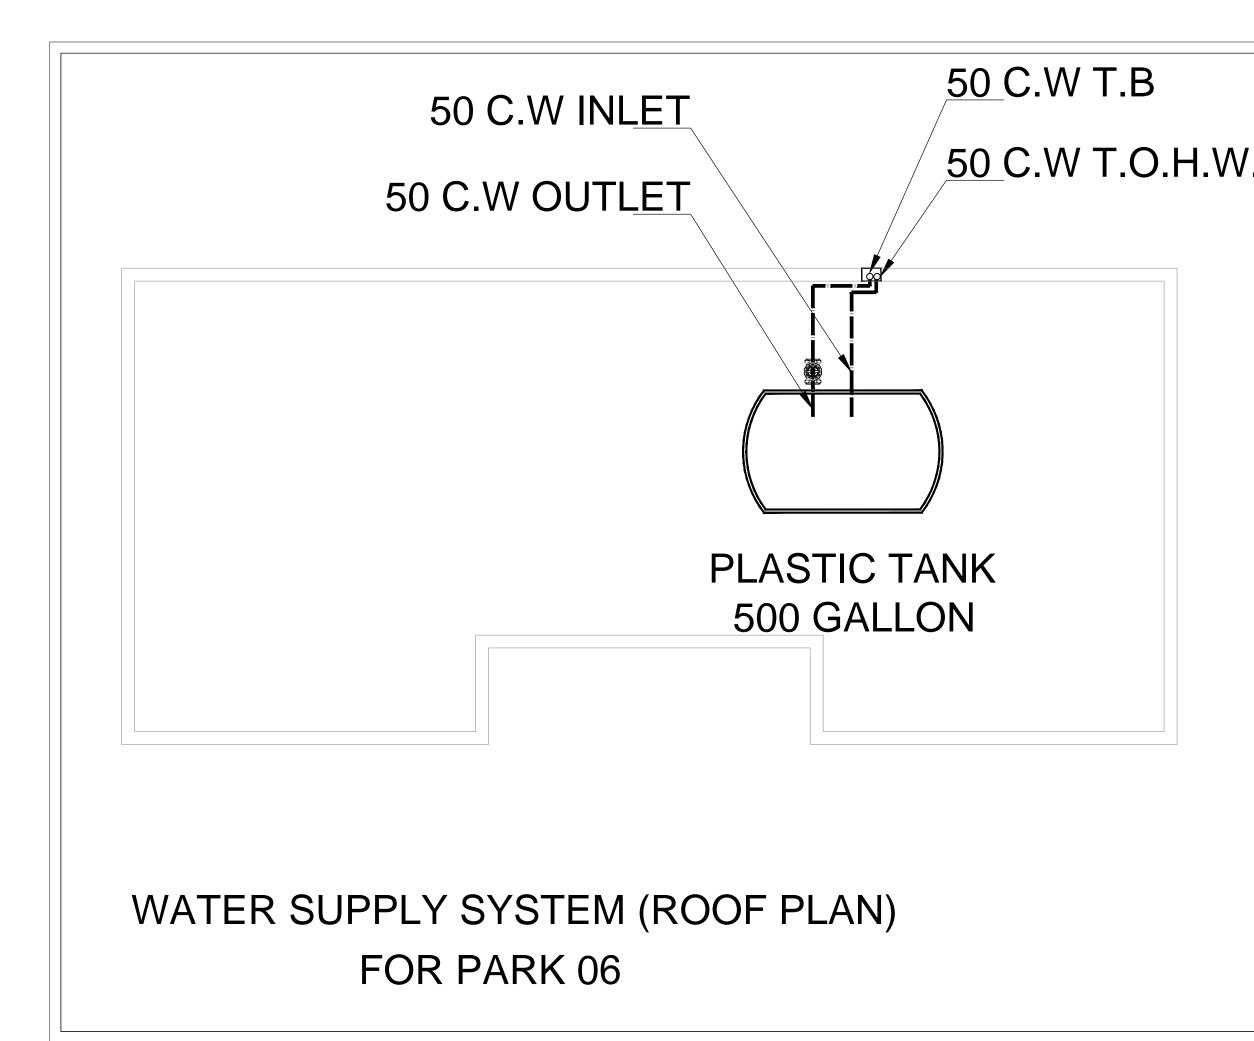

# KARACHI NEIGHBORHOOD IMPROVEMENT PROJECT (KNIP)

## **REHABILITATION & UPGRADATION OF BOAT BASIN TO SCHON CHOWRANGI WITH PEDESTRIAN TRAIL & GIZRI SPORTS GROUND**

## PUBLIC HEALTH TENDER DRAWINGS

VOL-III

AUGUST - 2021

G3 ENGINEERING CONSULTANTS (PVT.) LTD.

Consulting Engineers – Architects – Planners

ISO 2000-9001

COMPANY