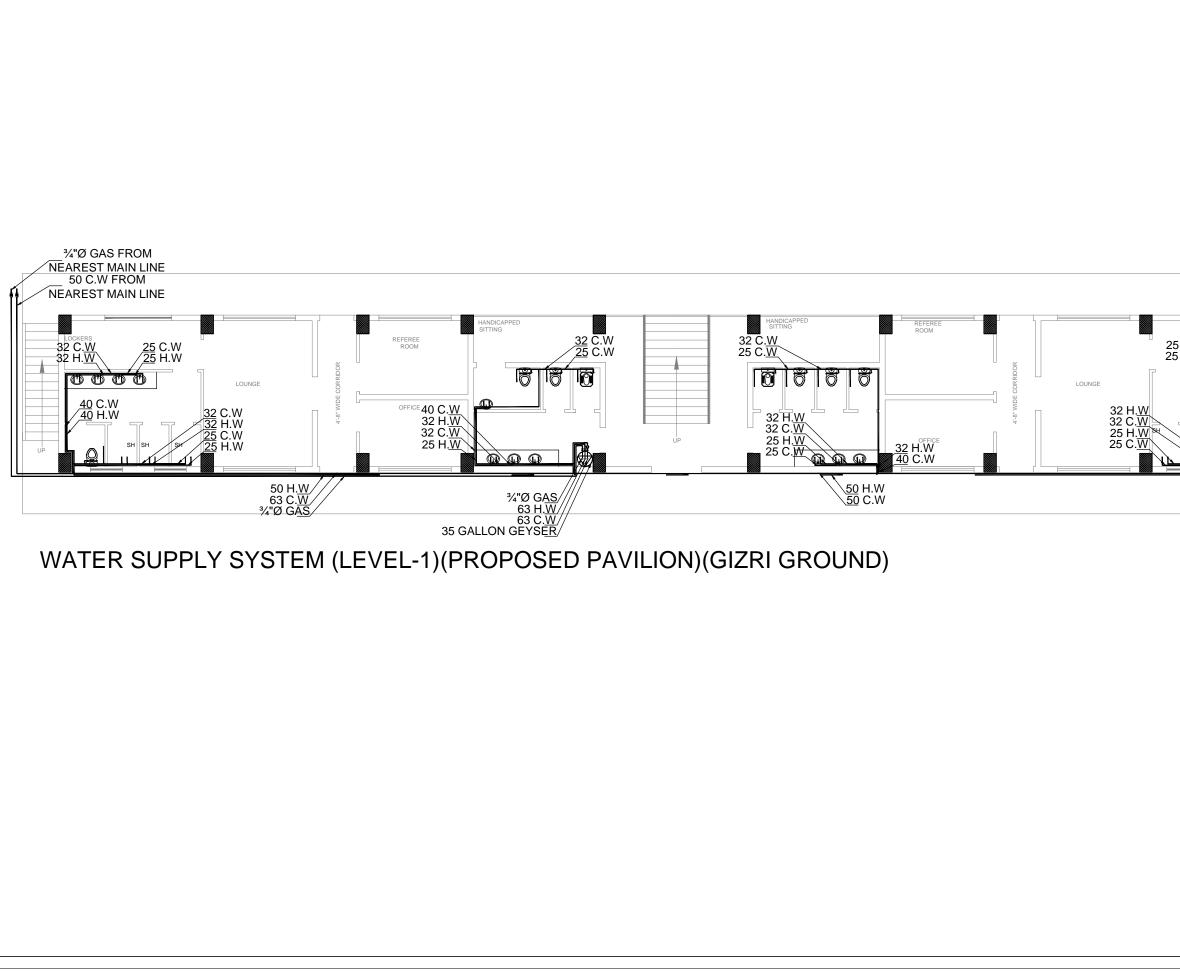

UCH AS BENDS, TEES, SOCKETS,
- ARE PPR (PN 25) UNLESS OTHERWISE MENTIONED. 6. ALL GAS PIPES ARE G.I. UNLESS OTHERWISE MENTIONED
- 7. ALL WATER SUPPLY AND GAS PIPES ARE IN DUCTS, OR CONCEALED IN WALL OR
- BURIED IN FLOORS
- 8. ALL PIPING SHALL BE TESTED FOR LEAKAGE BEFORE THE JOINTS ARE COVERED.



### SCHEDULE OF PIPE DIA

| INTERNAL<br>DIA |      |  |
|-----------------|------|--|
| (mm)            | INCH |  |
| 3.2             | 0.52 |  |
| 6.4             | 0.65 |  |
| 1.2             | 0.83 |  |
| 6.6             | 1.05 |  |
| 3.2             | 1.31 |  |
| 42              | 1.65 |  |
| 50              | 1.97 |  |
| 60              | 2.36 |  |
| 3.2             | 2.88 |  |

### DRAWING

NOTES UPPI Y TEM GE SYSTEM **SE SYSTEM** 

#### & SLOPE

- 1:75 1:100 1:150
- 1.175 1:250
- 1:300







25 H.W 25 C.W 32 C.W 40 H.W 40 C.W 50 H.W 50 C.W



WATER SUPPLY SYSTEM (PROPOSED TUCK SHOP)(GIZRI GROUND)





# SEWERAGE SYSTEM (LEVEL-1)(PROPOSED PAVILION)(GIZRI GROUND)







SEWERAGE SYSTEM (PROPOSED TUCK SHOP)(GIZRI GROUND)