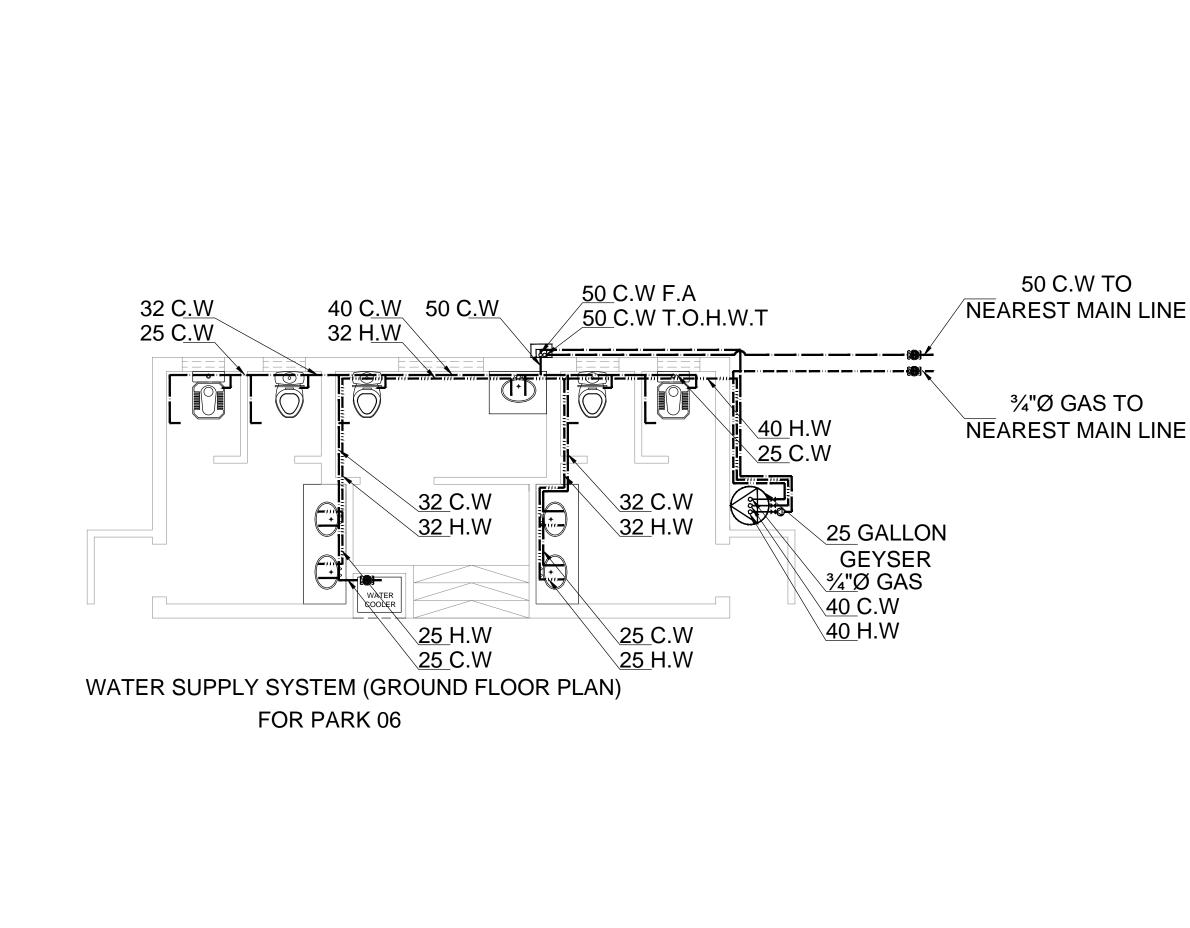

## PUBLIC HEATH DRAWINGS MASTER PLAN

| S.NO | DESCRIPTION                        | DRG.NO: |
|------|------------------------------------|---------|
|      | WATER SUPPLY SYSTEM                |         |
| 01   | LIST OF DRAWING (01 / 04)          | LD-00   |
| 02   | WATER SYSTEM LAYOUT PLAN (02/04    | WS-01   |
| 03   | WATER SYSTEM LAYOUT PLAN (03 / 04) | WS-02   |
| 04   | MISCELLANEOUS DETAILS (04 / 04)    | WS-03   |