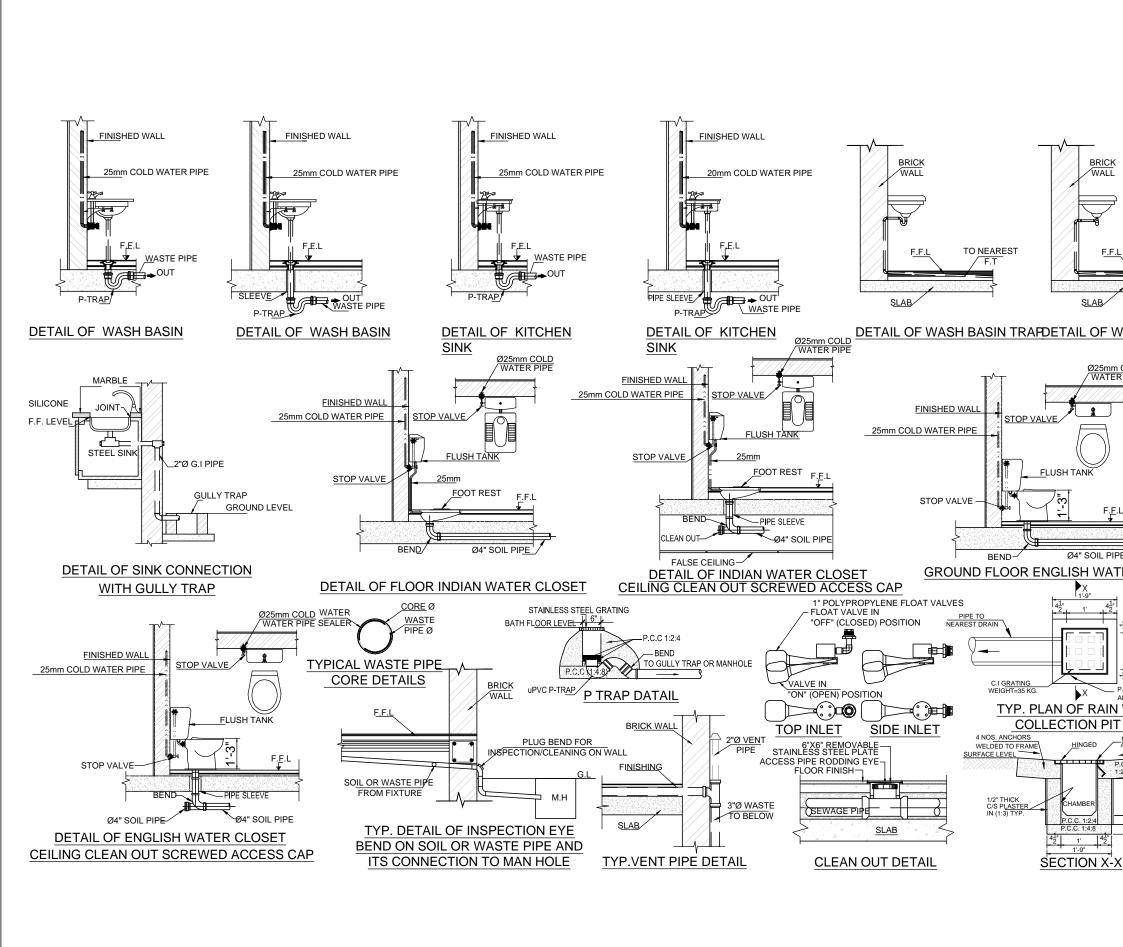

## PUBLIC HEATH DRAWINGS MASTER PLAN

| S.NO | DESCRIPTION                        | DRG.NO: |
|------|------------------------------------|---------|
|      | WATER SUPPLY SYSTEM                |         |
| 01   | LIST OF DRAWING (01 / 04)          | LD-00   |
| 02   | WATER SYSTEM LAYOUT PLAN (02/04    | WS-01   |
| 03   | WATER SYSTEM LAYOUT PLAN (03 / 04) | WS-02   |
| 04   | MISCELLANEOUS DETAILS (04 / 04)    | WS-03   |