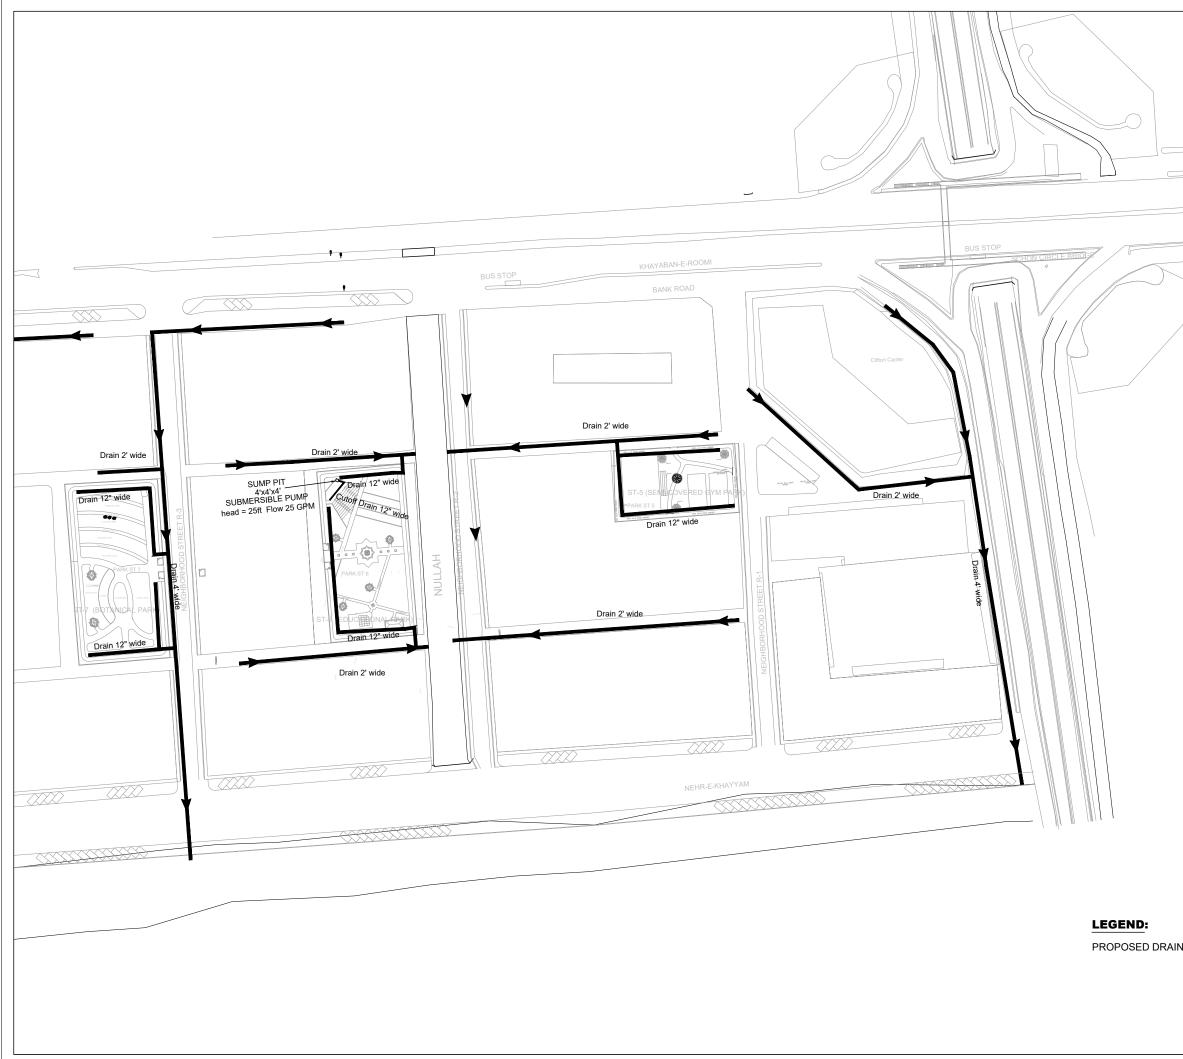

# KARACHI NEIGHBORHOOD IMPROVEMENT PROJECT (KNIP)

## **REHABILITATION & UPGRADATION OF BOAT BASIN TO SCHON CHOWRANGI WITH PEDESTRIAN TRAIL & GIZRI SPORTS GROUND**

## PUBLIC HEALTH TENDER DRAWINGS

VOL-III

AUGUST - 2021

G3 ENGINEERING CONSULTANTS (PVT.) LTD.

Consulting Engineers – Architects – Planners

ISO 2000-9001

COMPANY