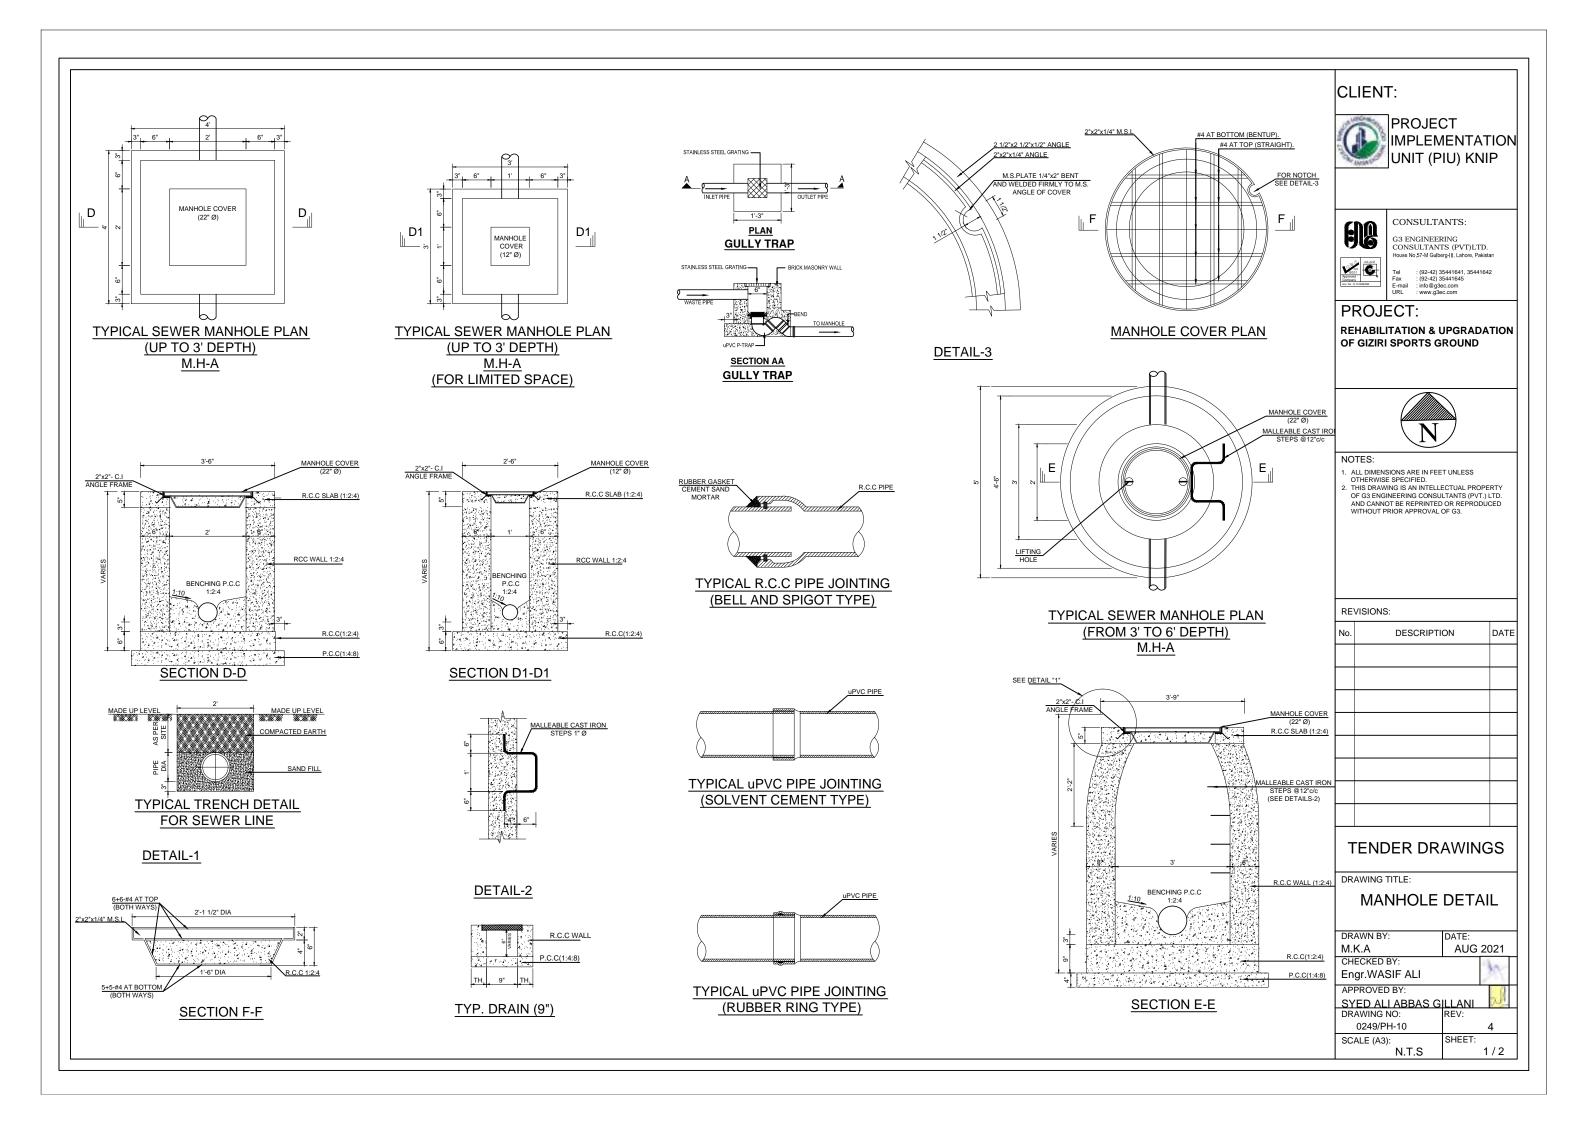

BE TESTED FOR LEAKAGE BEFORE THE JOINTS ARE COVERED.



### SCHEDULE OF PIPE DIA

| INTERNAL<br>DIA |      |  |
|-----------------|------|--|
| (mm)            | INCH |  |
| 3.2             | 0.52 |  |
| 6.4             | 0.65 |  |
| 1.2             | 0.83 |  |
| 6.6             | 1.05 |  |
| 3.2             | 1.31 |  |
| 42              | 1.65 |  |
| 50              | 1.97 |  |
| 60              | 2.36 |  |
| 3.2             | 2.88 |  |

### DRAWING

NOTES UPPI Y TEM GE SYSTEM **SE SYSTEM** 

#### & SLOPE

- 1:75 1:100 1:150
- 1.175 1:250
- 1:300







25 H.W 25 C.W 32 C.W 40 H.W 40 C.W 50 H.W 50 C.W



WATER SUPPLY SYSTEM (PROPOSED TUCK SHOP)(GIZRI GROUND)





# SEWERAGE SYSTEM (LEVEL-1)(PROPOSED PAVILION)(GIZRI GROUND)







SEWERAGE SYSTEM (PROPOSED TUCK SHOP)(GIZRI GROUND)