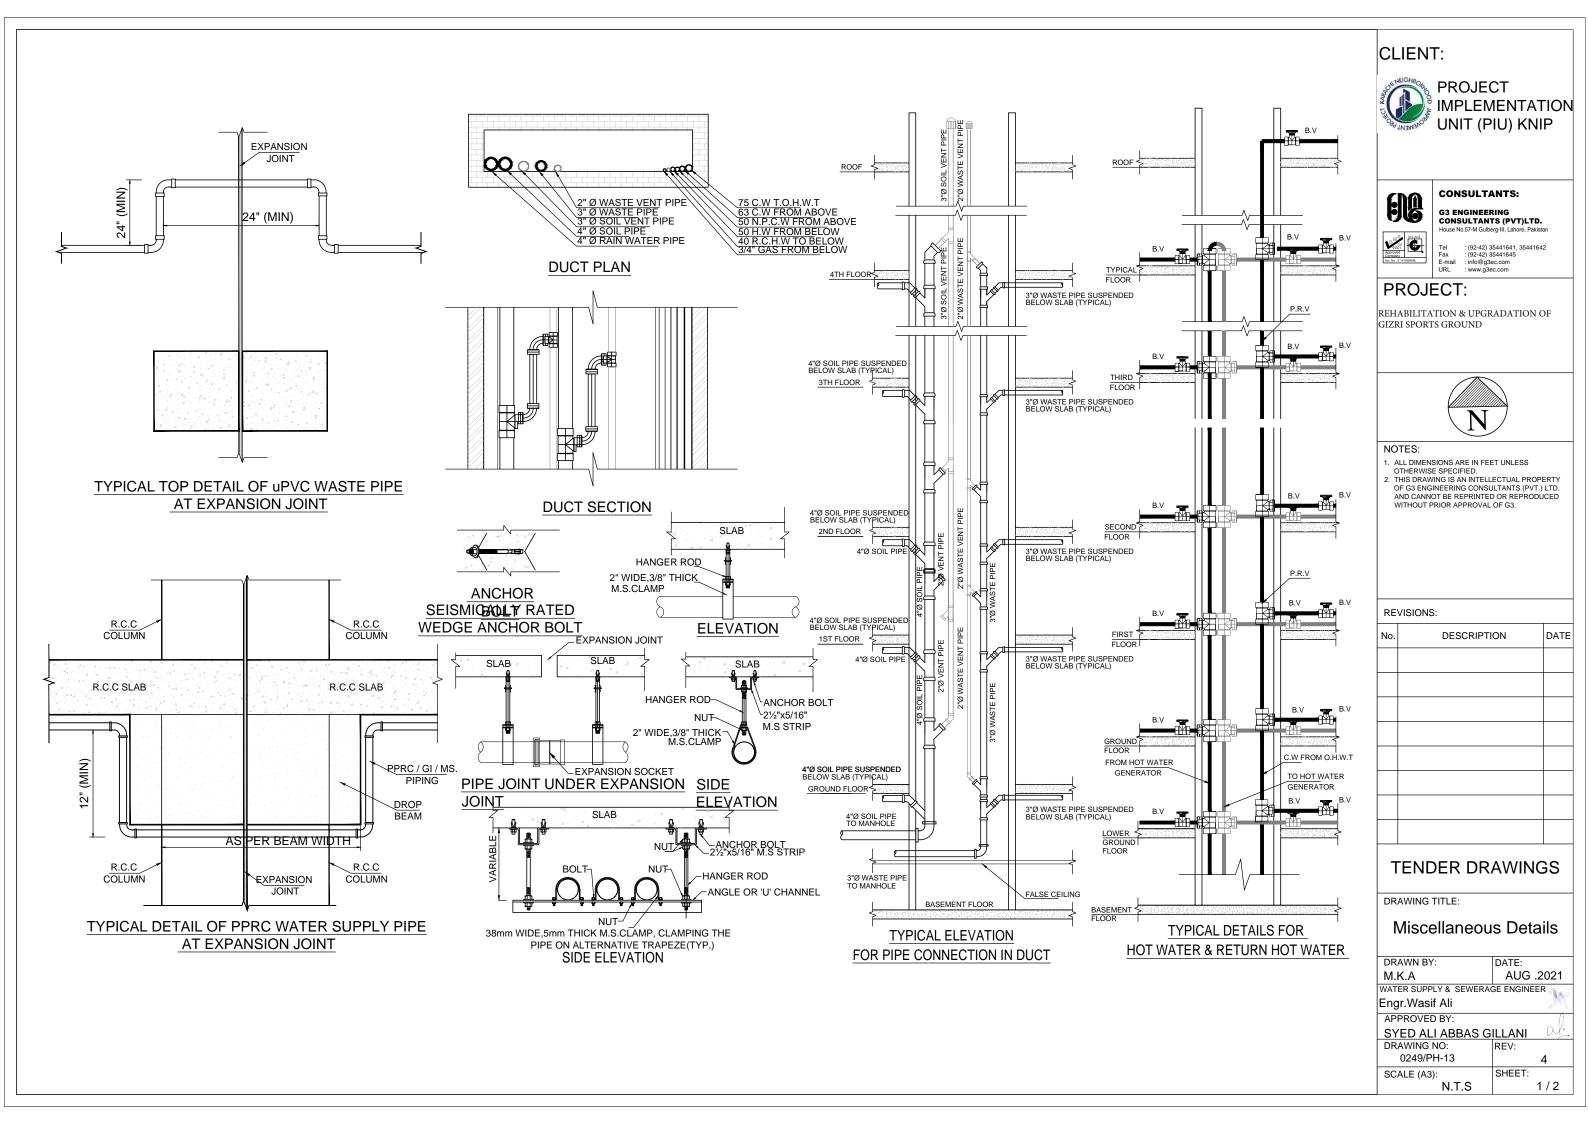

## PUBLIC HEATH DRAWINGS MASTER PLAN

| S.NO | DESCRIPTION                        | DRG.NO: |
|------|------------------------------------|---------|
|      | WATER SUPPLY SYSTEM                |         |
| 01   | LIST OF DRAWING (01 / 04)          | LD-00   |
| 02   | WATER SYSTEM LAYOUT PLAN (02/04    | WS-01   |
| 03   | WATER SYSTEM LAYOUT PLAN (03 / 04) | WS-02   |
| 04   | MISCELLANEOUS DETAILS (04 / 04)    | WS-03   |