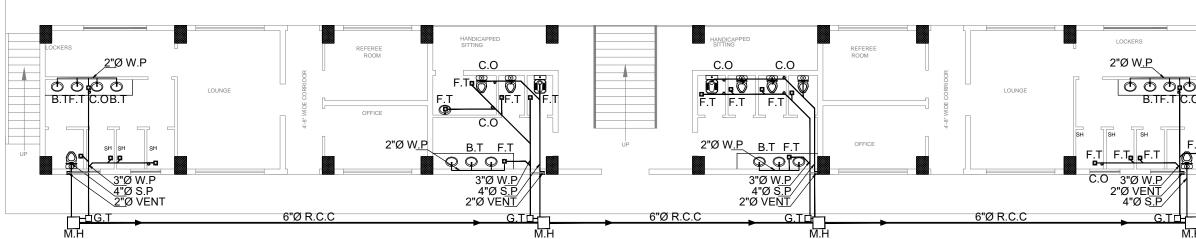

OR CONCEALED IN WALL OR
- BURIED IN FLOORS
- 8. ALL PIPING SHALL BE TESTED FOR LEAKAGE BEFORE THE JOINTS ARE COVERED.



### SCHEDULE OF PIPE DIA

| INTERNAL<br>DIA |      |  |
|-----------------|------|--|
| (mm)            | INCH |  |
| 3.2             | 0.52 |  |
| 6.4             | 0.65 |  |
| 1.2             | 0.83 |  |
| 6.6             | 1.05 |  |
| 3.2             | 1.31 |  |
| 42              | 1.65 |  |
| 50              | 1.97 |  |
| 60              | 2.36 |  |
| 3.2             | 2.88 |  |

### DRAWING

NOTES UPPI Y TEM GE SYSTEM **SE SYSTEM** 

#### & SLOPE

- 1:75 1:100 1:150
- 1.175 1:250
- 1:300







25 H.W 25 C.W 32 C.W 40 H.W 40 C.W 50 H.W 50 C.W



WATER SUPPLY SYSTEM (PROPOSED TUCK SHOP)(GIZRI GROUND)





# SEWERAGE SYSTEM (LEVEL-1)(PROPOSED PAVILION)(GIZRI GROUND)







SEWERAGE SYSTEM (PROPOSED TUCK SHOP)(GIZRI GROUND)