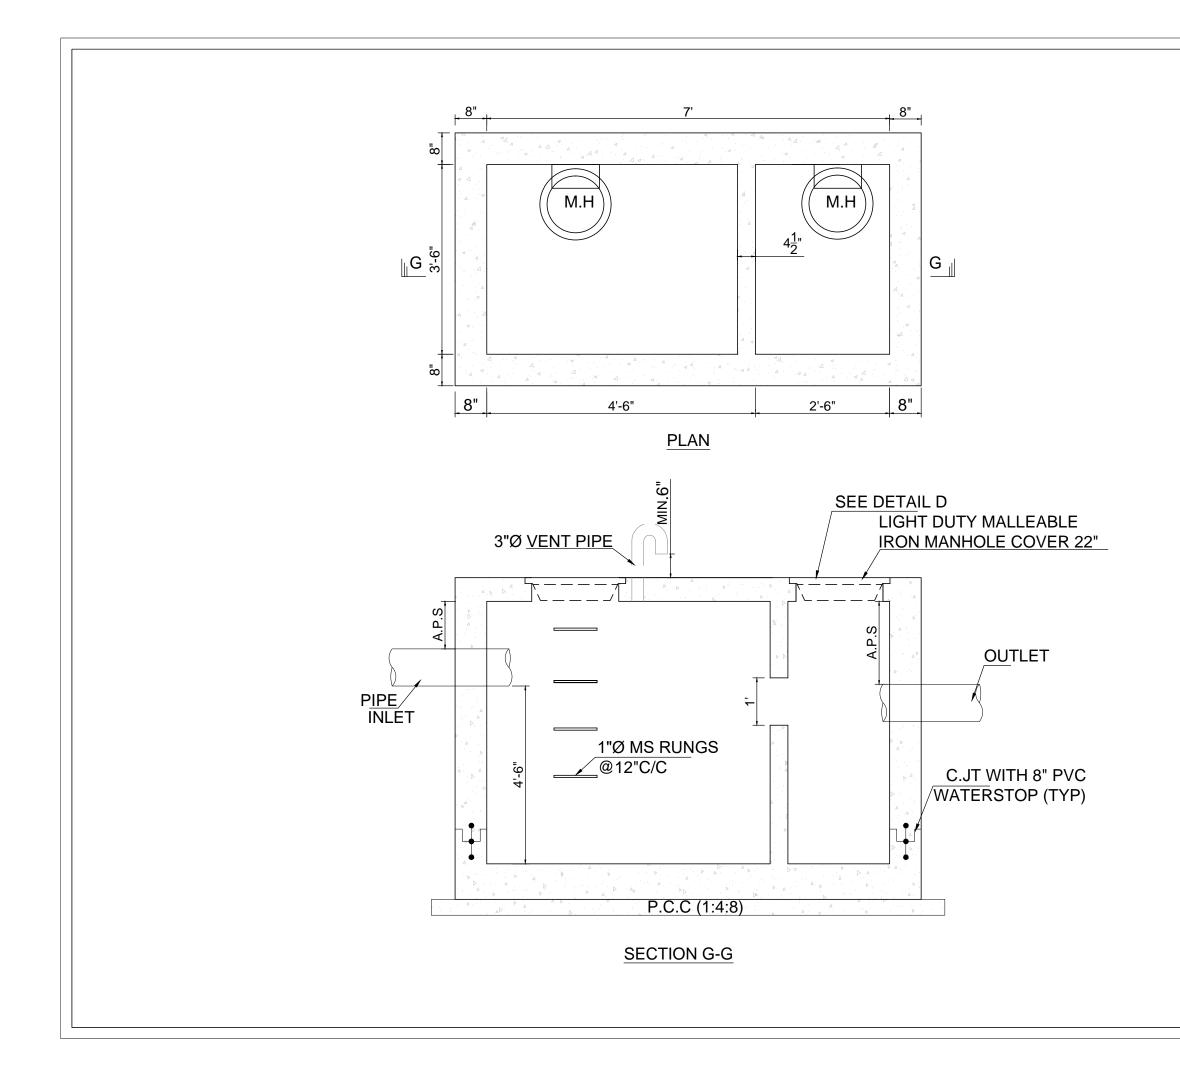

| CLIEN                                        | NT:                                                                                              |                 |  |  |  |  |
|----------------------------------------------|--------------------------------------------------------------------------------------------------|-----------------|--|--|--|--|
|                                              | PROJECT                                                                                          |                 |  |  |  |  |
|                                              | IMPLEMENT                                                                                        |                 |  |  |  |  |
| " acado                                      | UNIT (PIU) ŀ                                                                                     | (NIP            |  |  |  |  |
|                                              |                                                                                                  |                 |  |  |  |  |
| 610                                          | CONSULTANTS:                                                                                     |                 |  |  |  |  |
|                                              | CONSULTANTS (PVT<br>House No.57-M Gulberg-III, Laho<br>Tel : (92-42) 35441641,                   | re, Pakistan    |  |  |  |  |
| Approved<br>Company<br>Acc. No . 5 1410894MA | Fax : (92-42) 35441645<br>E-mail : info@g3ec.com<br>URL : www.g3ec.com                           |                 |  |  |  |  |
|                                              | JECT:                                                                                            |                 |  |  |  |  |
|                                              | TATION & UPGRADAT<br>SIN TO SCHON CHOWF<br>AN TRAIL                                              |                 |  |  |  |  |
|                                              |                                                                                                  |                 |  |  |  |  |
|                                              | N                                                                                                |                 |  |  |  |  |
|                                              | ENSIONS ARE IN FEET UNLE                                                                         | ss              |  |  |  |  |
| 2. THIS DR<br>OF G3 E<br>AND CA              | VISE SPECIFIED.<br>AWING IS AN INTELLECTUAL<br>NGINEERING CONSULTANTS<br>NNOT BE REPRINTED OR RE | S (PVT.) LTD.   |  |  |  |  |
| WITHOU                                       | IT PRIOR APPROVAL OF G3.                                                                         |                 |  |  |  |  |
|                                              |                                                                                                  |                 |  |  |  |  |
|                                              |                                                                                                  |                 |  |  |  |  |
| REVISIO                                      |                                                                                                  |                 |  |  |  |  |
| No.                                          | DESCRIPTION                                                                                      | DATE            |  |  |  |  |
|                                              |                                                                                                  |                 |  |  |  |  |
|                                              |                                                                                                  |                 |  |  |  |  |
|                                              |                                                                                                  |                 |  |  |  |  |
|                                              |                                                                                                  |                 |  |  |  |  |
|                                              |                                                                                                  |                 |  |  |  |  |
|                                              |                                                                                                  |                 |  |  |  |  |
| TEN                                          | TENDER DRAWINGS                                                                                  |                 |  |  |  |  |
| DRAWIN                                       | G TITLE:                                                                                         |                 |  |  |  |  |
| _                                            | LIST OF DRAWINGS                                                                                 |                 |  |  |  |  |
| DRAWN<br>M. Imra                             | an AL                                                                                            | JG. 2021        |  |  |  |  |
| Engr.W                                       | PPLY & SEWERAGE ENG                                                                              |                 |  |  |  |  |
| 100000                                       | /asif Ali                                                                                        |                 |  |  |  |  |
| Syed A                                       | Vasif Ali<br>/ED BY:<br>li Abbas Gillani                                                         | ale             |  |  |  |  |
| Syed A<br>DRAWIN                             | Vasif Ali<br>/ED BY:<br>li Abbas Gillani<br>G NO: REV:<br>/ATER/LD-00                            | <u>al.</u><br>4 |  |  |  |  |