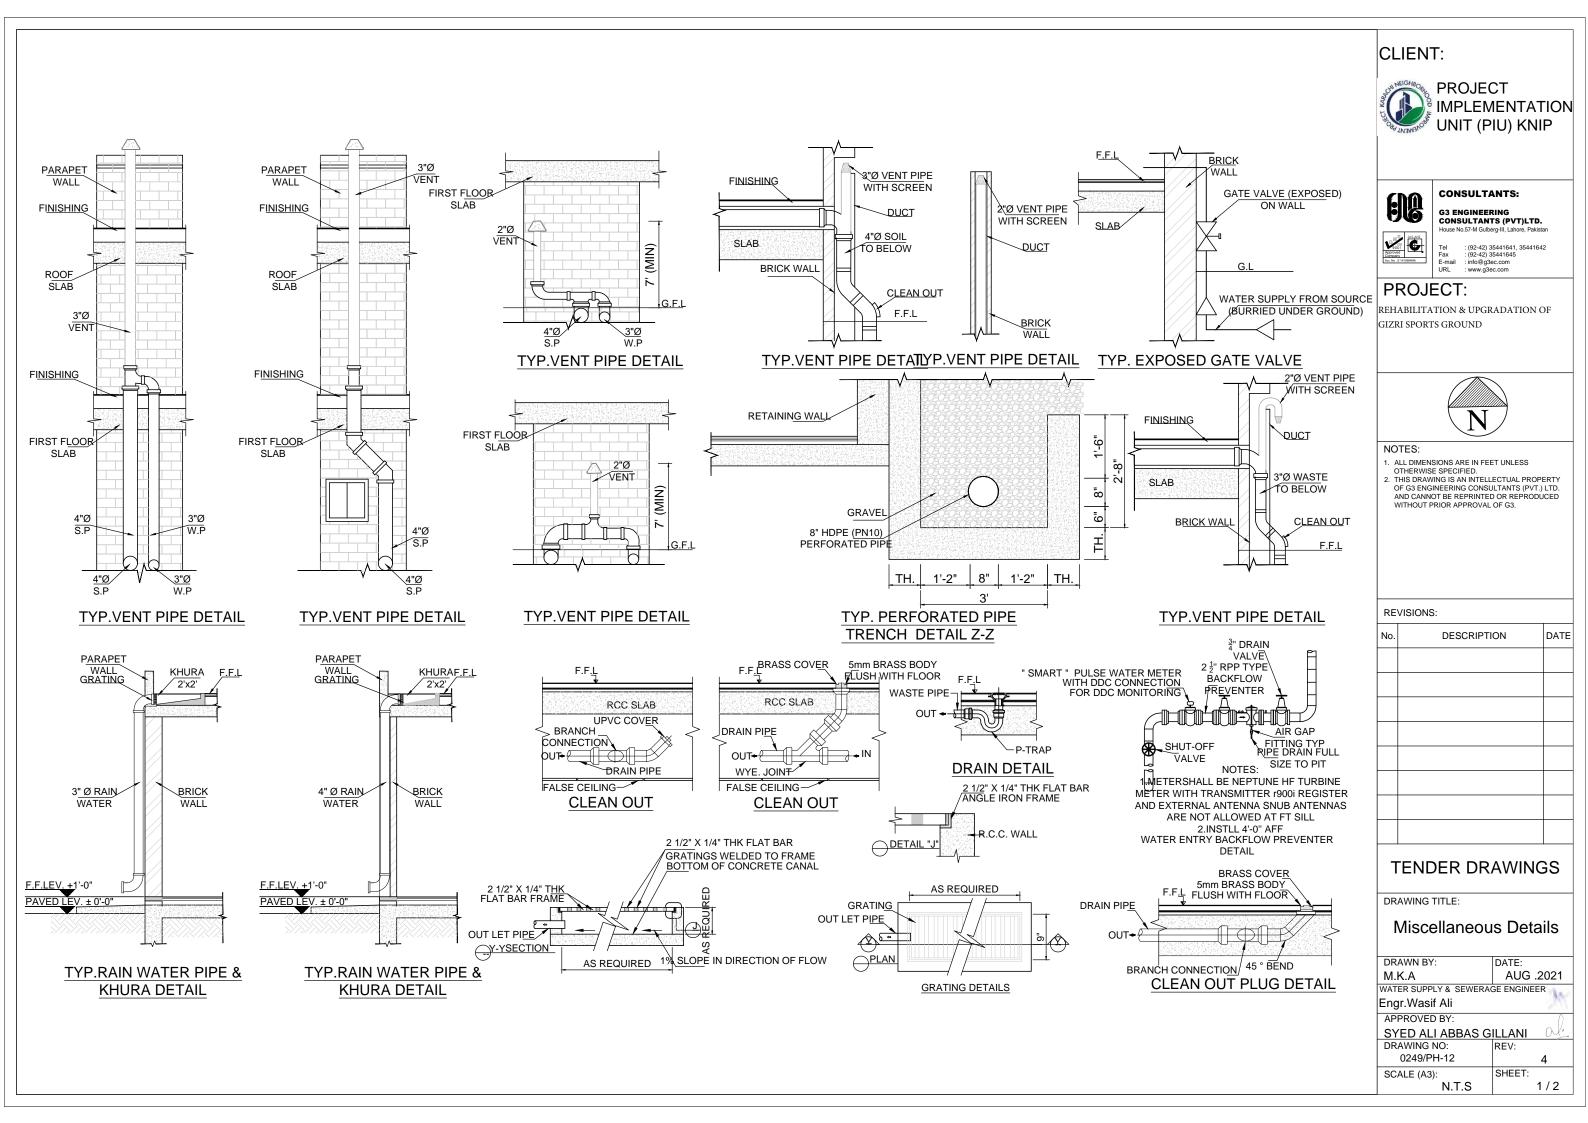

## PUBLIC HEATH DRAWINGS MASTER PLAN

| S.NO | DESCRIPTION                        | DRG.NO: |
|------|------------------------------------|---------|
|      | WATER SUPPLY SYSTEM                |         |
| 01   | LIST OF DRAWING (01 / 04)          | LD-00   |
| 02   | WATER SYSTEM LAYOUT PLAN (02/04    | WS-01   |
| 03   | WATER SYSTEM LAYOUT PLAN (03 / 04) | WS-02   |
| 04   | MISCELLANEOUS DETAILS (04 / 04)    | WS-03   |