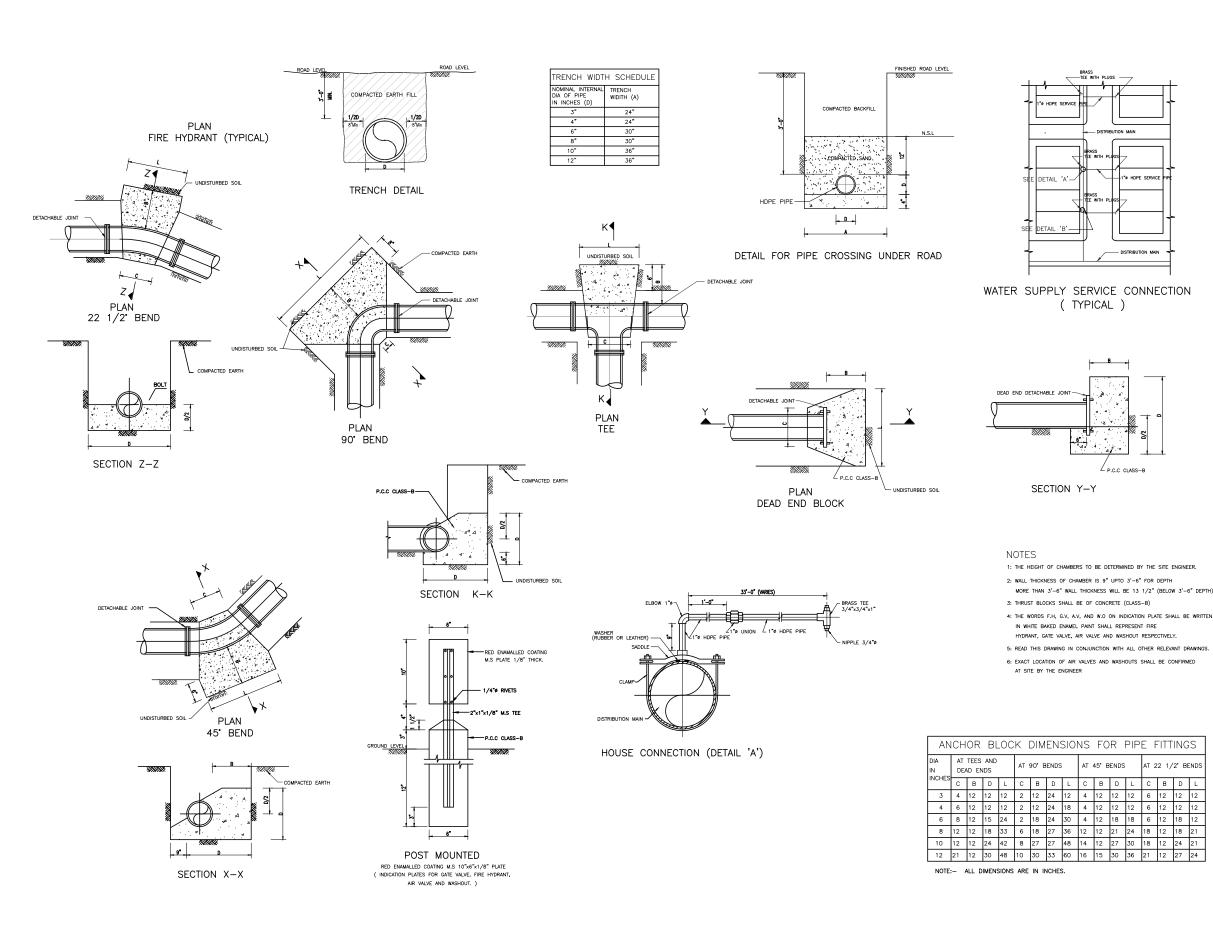

## PUBLIC HEATH DRAWINGS MASTER PLAN

| S.NO | DESCRIPTION                        | DRG.NO: |
|------|------------------------------------|---------|
|      | WATER SUPPLY SYSTEM                |         |
| 01   | LIST OF DRAWING (01 / 04)          | LD-00   |
| 02   | WATER SYSTEM LAYOUT PLAN (02/04    | WS-01   |
| 03   | WATER SYSTEM LAYOUT PLAN (03 / 04) | WS-02   |
| 04   | MISCELLANEOUS DETAILS (04 / 04)    | WS-03   |