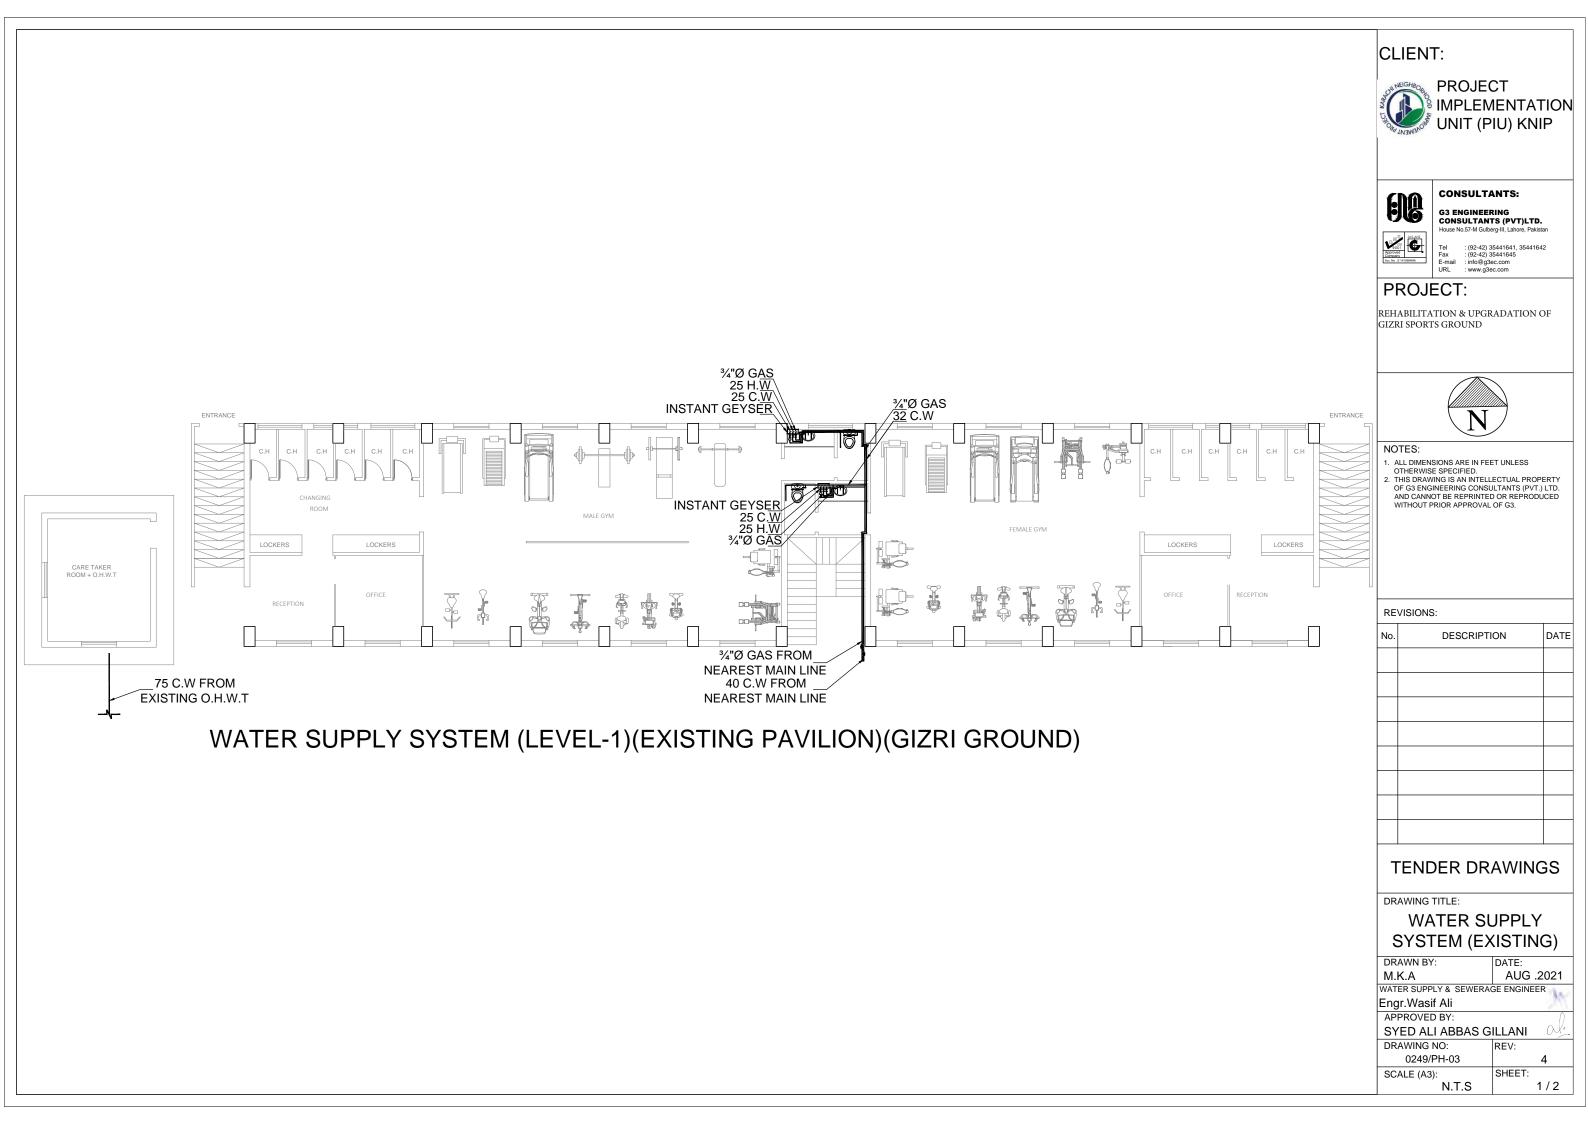

SUCH AS BENDS, TEES, SOCKETS,
- ARE PPR (PN 25) UNLESS OTHERWISE MENTIONED. 6. ALL GAS PIPES ARE G.I. UNLESS OTHERWISE MENTIONED
- 7. ALL WATER SUPPLY AND GAS PIPES ARE IN DUCTS, OR CONCEALED IN WALL OR
- BURIED IN FLOORS
- 8. ALL PIPING SHALL BE TESTED FOR LEAKAGE BEFORE THE JOINTS ARE COVERED.



### SCHEDULE OF PIPE DIA

| INTERNAL<br>DIA |      |  |
|-----------------|------|--|
| (mm)            | INCH |  |
| 3.2             | 0.52 |  |
| 6.4             | 0.65 |  |
| 1.2             | 0.83 |  |
| 6.6             | 1.05 |  |
| 3.2             | 1.31 |  |
| 42              | 1.65 |  |
| 50              | 1.97 |  |
| 60              | 2.36 |  |
| 3.2             | 2.88 |  |

### DRAWING

NOTES UPPI Y TEM GE SYSTEM **SE SYSTEM** 

#### & SLOPE

- 1:75 1:100 1:150
- 1.175 1:250
- 1:300







25 H.W 25 C.W 32 C.W 40 H.W 40 C.W 50 H.W 50 C.W



WATER SUPPLY SYSTEM (PROPOSED TUCK SHOP)(GIZRI GROUND)





# SEWERAGE SYSTEM (LEVEL-1)(PROPOSED PAVILION)(GIZRI GROUND)







SEWERAGE SYSTEM (PROPOSED TUCK SHOP)(GIZRI GROUND)