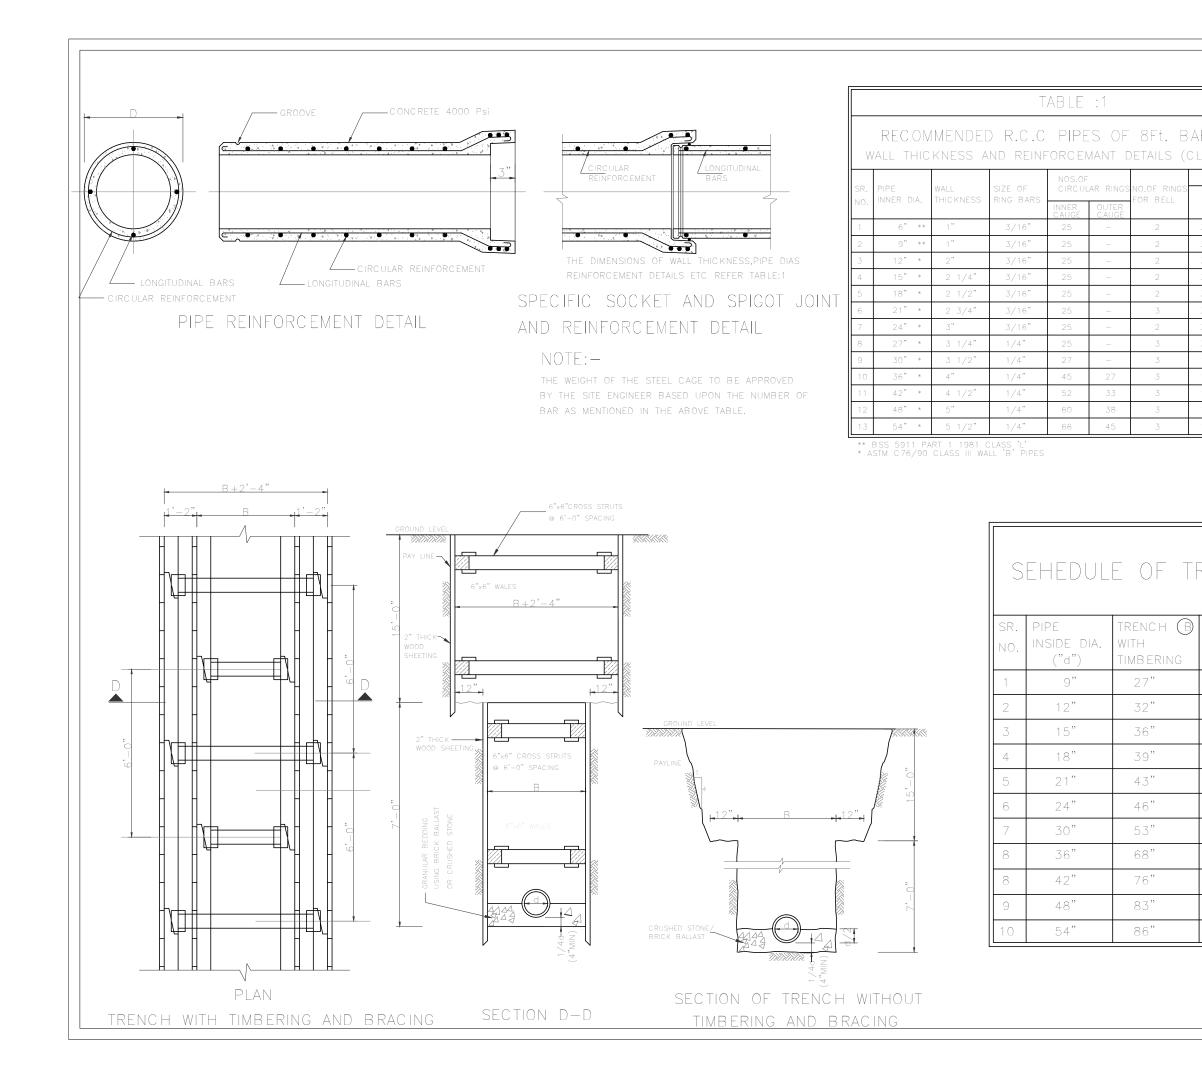

| al    |  |
|              | DRAWING NO: REV: 0249/SEWER/SW-01 4                                                                                                                                                                                        |       |  |
|              | SCALE (A3): SHEET:<br>N.T.S                                                                                                                                                                                                | 2/4   |  |
|              | N.1.0                                                                                                                                                                                                                      | - ' ' |  |



| RREL LENGTH<br>Lass III wall 'b') |                           |                       |  |
|-----------------------------------|---------------------------|-----------------------|--|
| STRA                              | ight bar                  | S                     |  |
| DIA.                              | NO.OF B<br>INNER<br>CAUGE | ARS<br>OUTER<br>CAUGE |  |
| 3/16"                             | 4                         | -                     |  |
| 3/16"                             | 4                         | _                     |  |
| 3/16"                             | 4                         | -                     |  |
| 3/16"                             | 4                         | _                     |  |
| 3/16"                             | 4